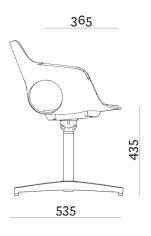

# **OLÉ WOOD**



## **Visitor Chair Swivel Frame**

Designed by Ximo Roca. Made in Italy

#### **FEATURES**

Winner of a 'Good Design' award, the OLÉ chair boasts an elegant and sophisticated design with a distinctive silhouette that's destined to be the focal point in any room.

The OLÉ circular profile and side openings are visually striking and create a unique balance of design and functionality. OLÉ is available in a range of contemporary shell colours.

The OLÉ is synonymous with comfort and ideally suited to any office, restaurant, conference, break out or student environment.

- > One piece FSC plywood shell
- > Four star aluminium flat base
- Grey feet



### **DIMENSIONS mm**





### **FRAME COLOURS**

Polished Aluminium

## **UPHOLSTERY OPTIONS**

Seat panel

## **SHELL COLOURS**



Natural Oak (Stocked)



White Oak (Custom)



Wenge (Custom)