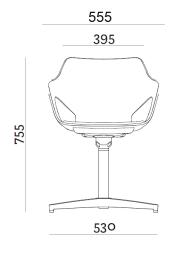

# **OLÉ WOOD**



## **Visitor Chair Swivel Frame**

Designed by Ximo Roca. Made in Italy

#### **FEATURES**

Winner of a 'Good Design' award, the OLÉ chair boasts an elegant and sophisticated design with a distinctive silhouette that's destined to be the focal point in any room.

The OLÉ circular profile and side openings are visually striking and create a unique balance of design and functionality. OLÉ is available in a range of contemporary shell colours.

The OLÉ is synonymous with comfort and ideally suited to any office, restaurant, conference, break out or student environment.

- > One piece FSC plywood shell
- > Four star aluminium flat base
- Grey feet



### **DIMENSIONS mm**





### **FRAME COLOURS**

Polished Aluminium

## **UPHOLSTERY OPTIONS**

Seat panel

## **SHELL COLOURS**



Natural Oak (Stocked)



White Oak (Custom)



Wenge (Custom)