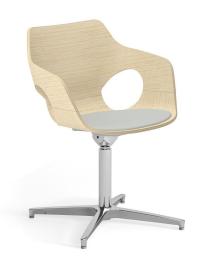

# **OLÉ WOOD**

## **Visitor Chair Swivel Frame**

Designed by Ximo Roca. Made in Italy

#### **FEATURES**

Winner of a 'Good Design' award, the OLÉ chair boasts an elegant and sophisticated design with a distinctive silhouette that's destined to be the focal point in any room.

The OLÉ circular profile and side openings are visually striking and create a unique balance of design and functionality. OLÉ is available in a range of contemporary shell colours.

The OLÉ is synonymous with comfort and ideally suited to any office, restaurant, conference, break out or student environment.

- > One piece FSC plywood shell
- > Four star aluminium flat base
- Grey feet