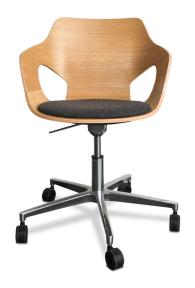

#### **FEATURES**

Winner of a 'Good Design' award, the OLÉ chair boasts an elegant and sophisticated design with a distinctive silhouette that's destined to be the focal point in any room.

The OLÉ circular profile and side openings are visually striking and create a unique balance of design and functionality. OLÉ is available in a range of vibrant and contemporary shell colours.

The OLÉ is synonymous with comfort and ideally suited to any office, restaurant, conference, break out or student environment.

- > One piece FSC plywood shell
- > Five star aluminium flat base
- > Gas lift height adjustment
- > 60mm castors