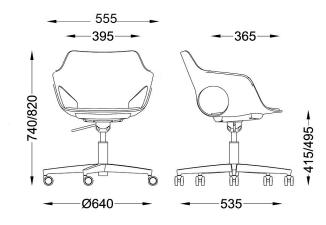

# **OLÉ WOOD**



## **Visitor Chair Task Frame**

Designed by Ximo Roca. Made in Italy

#### **FEATURES**

Winner of a 'Good Design' award, the OLÉ chair boasts an elegant and sophisticated design with a distinctive silhouette that's destined to be the focal point in any room.

The OLÉ circular profile and side openings are visually striking and create a unique balance of design and functionality. OLÉ is available in a range of vibrant and contemporary shell colours.

The OLÉ is synonymous with comfort and ideally suited to any office, restaurant, conference, break out or student environment.

- > One piece FSC plywood shell
- > Five star aluminium flat base
- > Gas lift height adjustment
- > 60mm castors



#### **DIMENSIONS mm**



#### **FRAME COLOURS**

> Polished Aluminium

### **UPHOLSTERY OPTIONS**

Seat panel

## **SHELL COLOURS**



Natural Oak (Stocked)



White Oak (Custom)



Wenge (Custom)