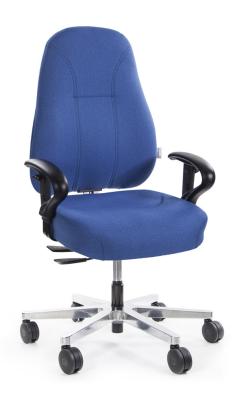

# 24 / 7 Contemporary

The **24/7 Contemporary Range** from Therapod is an extremely heavy duty ergonomic seating range from Therapod. It is very well designed and is endorsed by Occupational Therapists and Physiotherapists around Australia. The **24/7 Contemporary** has been especially designed for highest level of comfort and for extreme use. Australian made.

#### Features

 \* Includes Therapod posture support
 \* Heavy duty aluminium base
 \* 3 Lever fully ergonomic mechanism
 \* Reinforced seat, back-upright and gas

 \* Heavy Duty Deluxe seat
 \* Maximum Weight Rating of 200Kg Rated for Extreme 24/7 usage
 \* Standard Gas: 100mm - two stage