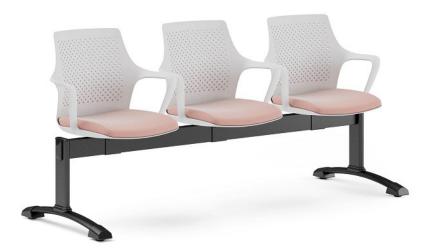

## 3 Seat Beam

Designed by Scagnellato/Ferrarese. Made in Italy

#### **FEATURES**

GEMINA is the crossover of the highest form; the ideal object in both the office and contract environments. Two different worlds which no longer have precise boundaries. Worlds in which GEMINA is equally at ease. Now more than ever, designing a space means imagining the relationships between individuals because they are increasingly fluid. In this new way of interacting, GEMINA is the protagonist.

- > Plastic shell with seat upholstery panel
- > 3, 4 or 5 seat beam frame
- > 5 stocked shell colours