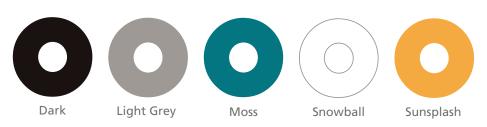

# **GEMINA**



## 3 Seat Beam

Designed by Scagnellato/Ferrarese. Made in Italy

#### **FEATURES**

GEMINA is the crossover of the highest form; the ideal object in both the office and contract environments. Two different worlds which no longer have precise boundaries. Worlds in which GEMINA is equally at ease. Now more than ever, designing a space means imagining the relationships between individuals because they are increasingly fluid. In this new way of interacting, GEMINA is the protagonist.

- > Plastic shell with seat upholstery panel
- > 3, 4 or 5 seat beam frame
- > 5 stocked shell colours



#### **DIMENSIONS mm**



#### **FRAME COLOUR**

Black

## **LEG OPTIONS**

- > Black Fixed
- > Chrome Moveable
- > Black Moveable

### STOCKED SHELL COLOURS