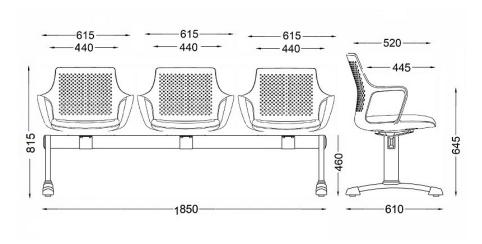

# **GEMINA**



## 3 Seat Beam

Designed by Scagnellato/Ferrarese. Made in Italy

#### **FEATURES**

GEMINA is the crossover of the highest form; the ideal object in both the office and contract environments. Two different worlds which no longer have precise boundaries. Worlds in which GEMINA is equally at ease. Now more than ever, designing a space means imagining the relationships between individuals because they are increasingly fluid. In this new way of interacting, GEMINA is the protagonist.

- > Plastic shell with seat upholstery panel
- > 3, 4 or 5 seat beam frame
- > 5 stocked shell colours



#### **DIMENSIONS mm**



#### **FRAME COLOUR**

Black

## **LEG OPTIONS**

- > Black Fixed
- > Chrome Moveable
- > Black Moveable

### STOCKED SHELL COLOURS