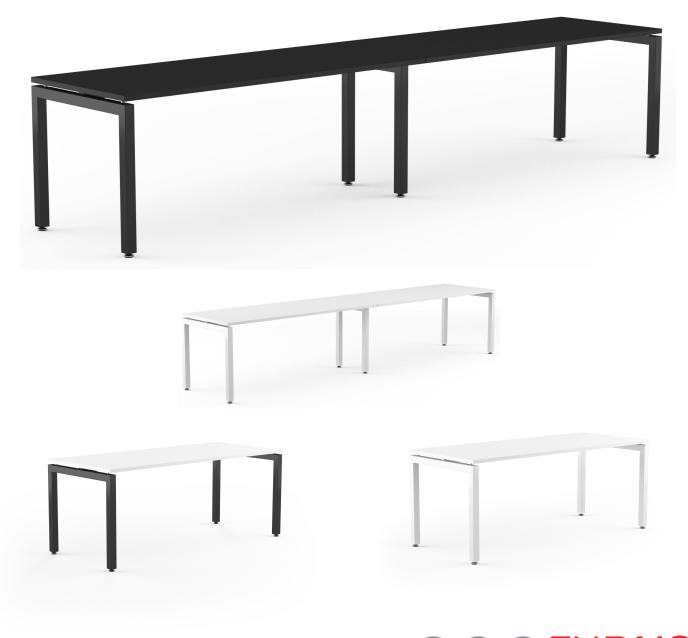

# 50 System Desking

**The 50 System** is a totally versatile open desking system, soild & functional, it can accomodate any workplace requirement. Its number of combinations are endless. If you are wanting a New fresh look, this System fits the brief.

#### Feature

Shadowline floating top.
50mm x 50mm Leg frame with adjustable feet.
Black or White finish frames.
25mm Laminate tops in a variety of colours.

# Dimensions

Straight Desk sizes from: 900mmW to 2100W. Depths: 700mm to 900mm. L Shape 1500mm x 1500mm. 1800mm x 1800mm.