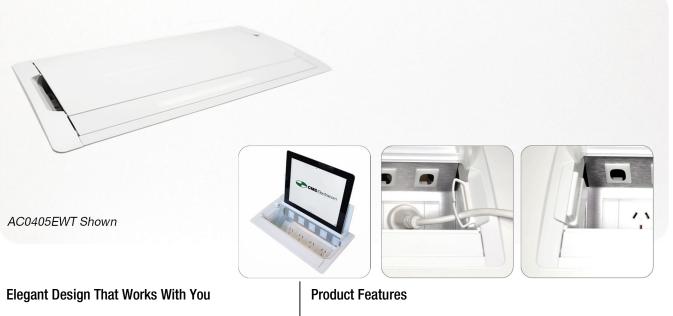

## $Clean \cdot Configurable \cdot Convenient$

\_

\_

\_

\_

The Accede series introduces a fresh, clean exterior profile, making it the ideal companion for the modern de-cluttered workspace.

Accede also provides the ability to incorporate a cable guide attachment to improve cable management.

Accede's undercarriage delivers clean convenient access to Power, Data, AV, HDMI and USB Data/ Charging.

- Curved exterior profile
- Dual cable exits, front and sides with additional attachments for cable guides
- Integrated tablet device display stand (when lid is open)
- Finished in White or bead blasted Silver anodised.
- Fully segregated for power and data
  - Available as power only or power/data/audio visual/USB