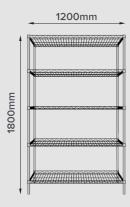

## STOCK COLOURS

| CODE       | DESCRIPTION                            | DIMENSIONS (mm)      |
|------------|----------------------------------------|----------------------|
| WS900/450  | Acerack Wire Shelving - 5 Shelf levels | 1800H x 900W x 450D  |
| WS1200/450 | Acerack Wire Shelving - 5 Shelf levels | 1800H x 1200W x 450D |
| WS1500/450 | Acerack Wire Shelving - 5 Shelf levels | 1800H x 1500W x 450D |