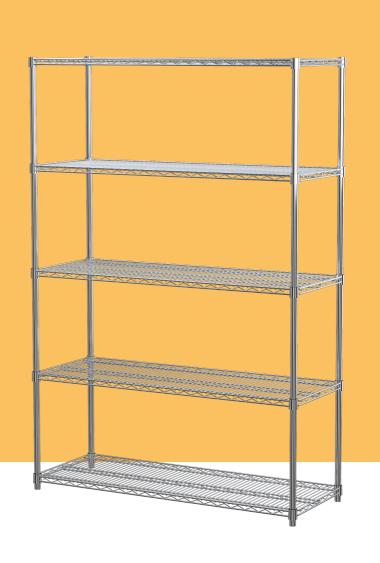

## WIRE SHELVING

WIRE SHELVING - 5 SHELF LEVELS

## **FEATURES**

- Each upright has an adjustable foot to accommodate uneven floors
- The wire shelving is quick and easy to assemble due to its bolt-less design
- The shelves are easily adjusted to suit changing requirements
- 150kg shelf carrying capacity (UDL)
- 5 Shelves are included with each unit, additional shelves are also available