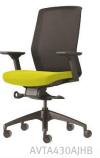

AVEYA's dynamic synchro mechanism adapts and responds to your movements providing constant support.

The seat of AVEYA can be covered in fabric, leather or vinyl of your selection.

#### **OPTIONS**

No Arms Multi Directional Adjustable Armrests Flare Fixed Armrests Seat Depth Adjustment Black or White Frame & Base Polished Aluminium Hi Arch Base

Fabric, Vinyl or Leather to Selection Coloured Mesh (Other than Black) \*Special order