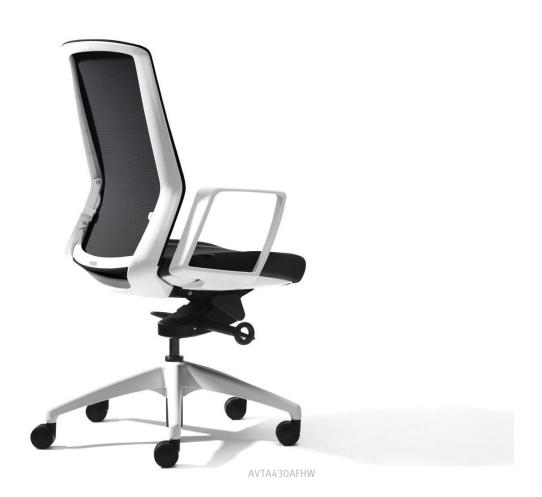

### **AVEYA**

With clean lines and integrated design aesthetic, AVEYA is available with a black or white frame and is a very versatile chair – great for task, managerial and meeting room applications.

The adaptive mesh backrest provides outstanding support and incorporates unique 'INVISI' adjustable lumbar support as standard.

AVEYA's dynamic synchro mechanism adapts and responds to your movements providing constant support.

The seat of AVEYA can be covered in fabric, leather or vinyl of your selection.

#### **FEATURES**

Advanced Dynamic Mechanism
Easy-Access Tilt Tension Adjustment
Breathable Mesh Backrest
'INVISI' Adjustable Lumbar Support
Pneumatic Seat Height Adjustment
Multi Tilt Lockable
ANSI/BIFMA X5.1 Certified