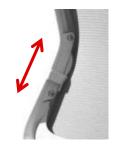

## features + options

Discreet 'INVISI' Adjustable Lumbar Support

Advanced Dynamic Mechanism with Easy-Access Tension Control

Optional Polished Aluminium Base

Optional Seat Depth Adjustment

**EASY-Access Tension Control** 