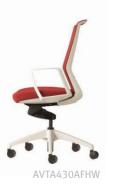

### **AVEYA**

With clean lines and integrated design aesthetic, AVEYA is available with a black or white frame and is a very versatile chair – great for task, managerial and meeting room applications.

The adaptive mesh backrest provides outstanding support and incorporates unique 'INVISI' adjustable lumbar support as standard.

AVEYA's dynamic synchro mechanism adapts and responds to your movements providing constant support.

The seat of AVEYA can be covered in fabric, leather or vinyl of your selection.