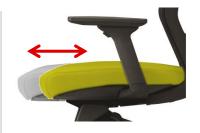

Optional Adjustable Armrests

#### **OPTIONS**

No Arms Multi Directional Adjustable Armrests Flare Fixed Armrests Seat Depth Adjustment Black or White Frame & Base Polished Aluminium Hi Arch Base

Fabric, Vinyl or Leather to Selection Coloured Mesh (Other than Black) \*Special order