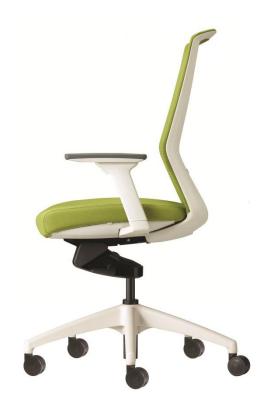

### **AVEYA**

With clean lines and integrated design aesthetic, AVEYA is available with a black or white frame and is a very versatile chair – great for task, managerial and meeting room applications.

The adaptive mesh backrest provides outstanding support and incorporates unique 'INVISI' adjustable lumbar support as standard.

AVEYA's dynamic synchro mechanism adapts and responds to your movements providing constant support.

The seat of AVEYA can be covered in fabric, leather or vinyl of your selection.