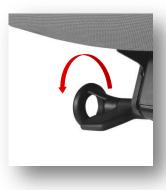

## features + options

Discreet 'INVISI' Adjustable Lumbar Support

Advanced Dynamic Mechanism with Easy-Access Tension Control

Optional Polished Aluminium Base

Optional Seat Depth Adjustment

**EASY-Access Tension Control** 