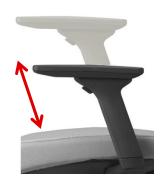

## features + options

Discreet 'INVISI' Adjustable Lumbar Support

Advanced Dynamic Mechanism with Easy-Access Tension Control

Optional Polished Aluminium Base

Optional Seat Depth Adjustment

**EASY-Access Tension Control** 

#### **OPTIONS**

No Arms Multi Directional Adjustable Armrests Flare Fixed Armrests Seat Depth Adjustment Black or White Frame & Base Polished Aluminium Hi Arch Base

Fabric, Vinyl or Leather to Selection Coloured Mesh (Other than Black) \*Special order