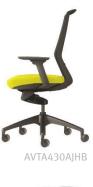

AVEYA's dynamic synchro mechanism adapts and responds to your movements providing constant support.

The seat of AVEYA can be covered in fabric, leather or vinyl of your selection.

#### **OPTIONS**

No Arms Multi Directional Adjustable Armrests Flare Fixed Armrests Seat Depth Adjustment Black or White Frame & Base Polished Aluminium Hi Arch Base

Fabric, Vinyl or Leather to Selection Coloured Mesh (Other than Black) \*Special order