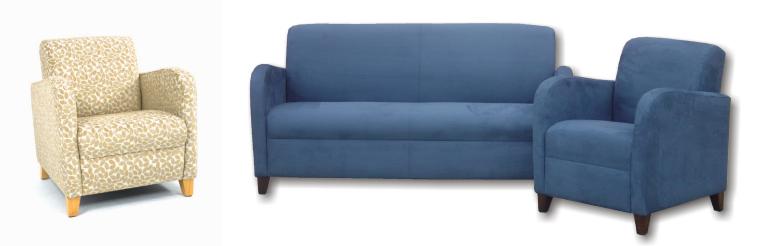

# Bolma Lounge

The **Bolma Lounge** is comfortable, practical and Australian made. It has natural finished timber feet as standard and features an integrated seat / back cushion.

## Feature

Natural finished timber feet are a standard featurež Integrated seat in back cushionž

### Options

Available in a limitless range of upholstery options including crypton fabric, leather and vinyl. Optional range of timber stains for feetž Alternative feet are availablež No armsž

## Available

Arm Chair (Fabric - 5mts) ž Side Chair - without arms (Fabric - 3mts)ž 2 Seater (Fabric - 7mts)ž 2.5 Seater (Fabric - 8mts)ž Ottomansž