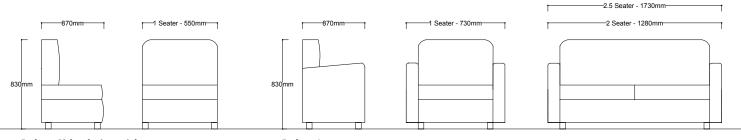

## Available

Arm Chair (Fabric - 5mts) ž Side Chair - without arms (Fabric - 3mts)ž 2 Seater (Fabric - 7mts)ž 2.5 Seater (Fabric - 8mts)ž Ottomansž