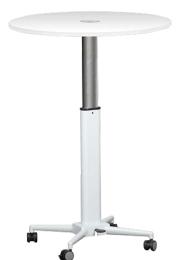

## Table

Highly versatile and stylish table with all the health benefits of height adjustment from sitting to standing positions. Unique pneumatic gas lift operation with foot release pedal tested to over 10,000 cycles. Provides excellent stability and study platform. Use it as a meeting table during the day and as a drinks table in evening. Great to socialize with work colleagues and quick informal stand up meetings.

## Features

Table Top 800mm in 25mm standard melamine colours. Height adjustable from 688 – 1058mm. 40mm lockable castors & powder coated ivory steel stand.