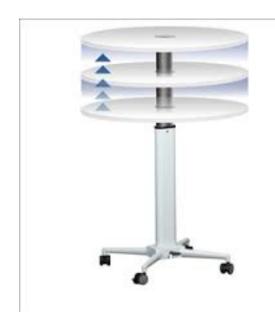

## Table

Highly versatile and stylish table with all the health benefits of height adjustment from sitting to standing positions. Unique pneumatic gas lift operation with foot release pedal tested to over 10,000 cycles. Provides excellent stability and study platform. Use it as a meeting table during the day and as a drinks table in evening. Great to socialize with work colleagues and quick informal stand up meetings.

## Features

Table Top 800mm in 25mm standard melamine colours. Height adjustable from 688 – 1058mm. 40mm lockable castors & powder coated ivory steel stand.