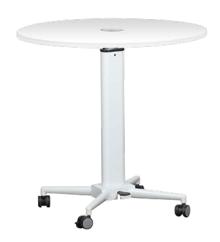

## Table

Highly versatile and stylish table with all the health benefits of height adjustment from sitting to standing positions. Unique pneumatic gas lift operation with foot release pedal tested to over 10,000 cycles. Provides excellent stability and study platform. Use it as a meeting table during the day and as a drinks table in evening. Great to socialize with work colleagues and quick informal stand up meetings.

## Features

Table Top 800mm in 25mm standard melamine colours. Height adjustable from 688 – 1058mm. 40mm lockable castors & powder coated ivory steel stand.