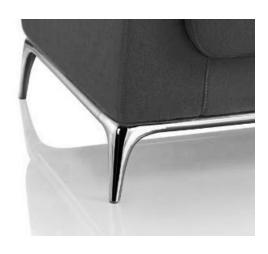

# ELEGANCE









### **ELEGANCE**

With beautifully curved lines, the ELEGANCE is a stunning representation of its name. Cleverly designed with comfort and style in mind, the ELEGANCE has a luxuriously padded seat offering superb comfort and aesthetic appeal.

Ideally suited to both formal and informal reception, waiting and breakout areas, the ELEGANCE imparts an ambience of warmth, comfort and style.

## **ELEGANCE**

# features + options



Cast Aluminium Legs

### **DIMENSIONS**

Nominal Dimensions: 1 seater 860w x 750d x 780h~ 2 seater 1450w x 750d x 780h~ 3 seater 1900w x 750d x 780h~

### **FINISH OPTIONS**

Cashmere Wool - Charcoal Fabric or Leather to your selection