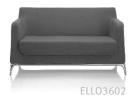

### **ELEGANCE**

With beautifully curved lines, the ELEGANCE is a stunning representation of its name. Cleverly designed with comfort and style in mind, the ELEGANCE has a luxuriously padded seat offering superb comfort and aesthetic appeal.

Ideally suited to both formal and informal reception, waiting and breakout areas, the ELEGANCE imparts an ambience of warmth, comfort and style.

### **DIMENSIONS**

Nominal Dimensions: 1 seater 860w x 750d x 780h~ 2 seater 1450w x 750d x 780h~ 3 seater 1900w x 750d x 780h~