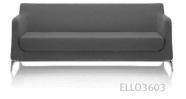

### **ELEGANCE**

With beautifully curved lines, the ELEGANCE is a stunning representation of its name. Cleverly designed with comfort and style in mind, the ELEGANCE has a luxuriously padded seat offering superb comfort and aesthetic appeal.

Ideally suited to both formal and informal reception, waiting and breakout areas, the ELEGANCE imparts an ambience of warmth, comfort and style.

### **DIMENSIONS**

Nominal Dimensions: 1 seater 860w x 750d x 780h~ 2 seater 1450w x 750d x 780h~ 3 seater 1900w x 750d x 780h~