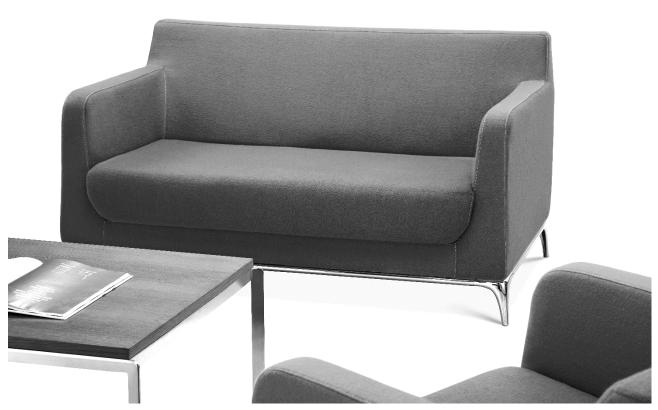

### **ELEGANCE**

With beautifully curved lines, the ELEGANCE is a stunning representation of its name. Cleverly designed with comfort and style in mind, the ELEGANCE has a luxuriously padded seat offering superb comfort and aesthetic appeal.

Ideally suited to both formal and informal reception, waiting and breakout areas, the ELEGANCE imparts an ambience of warmth, comfort and style.

### **DIMENSIONS**

Nominal Dimensions: 1 seater 860w x 750d x 780h~ 2 seater 1450w x 750d x 780h~ 3 seater 1900w x 750d x 780h~