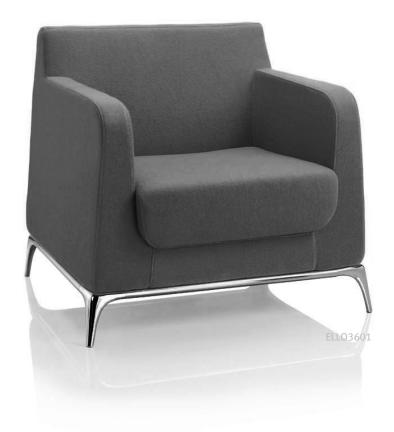

### **ELEGANCE**

With beautifully curved lines, the ELEGANCE is a stunning representation of its name. Cleverly designed with comfort and style in mind, the ELEGANCE has a luxuriously padded seat offering superb comfort and aesthetic appeal.

Ideally suited to both formal and informal reception, waiting and breakout areas, the ELEGANCE imparts an ambience of warmth, comfort and style.

### **DIMENSIONS**

Nominal Dimensions: 1 seater 860w x 750d x 780h~ 2 seater 1450w x 750d x 780h~ 3 seater 1900w x 750d x 780h~