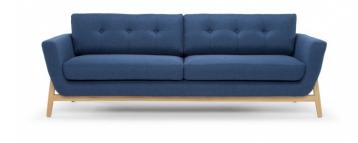

## CL Sofa

CL is for Classic Lines.

Robust and comfortable this lounge would suit any decor in your office foyer, collaborative and breakout areas. Clean lines with a Solid Oak splayed leg base.

## Features

Hardwearing build featuring a solid oak wood frame. 100% polyester upholstery for a soft feel and durable protection against wear and tear. Legs are crafted from solid oak. High density foam inside the cushions. Removable cushion covers for easy cleaning. 2 seater available in Steel Grey only. 3 seaters Only available in Steel Grey - Light Grey & Navy.