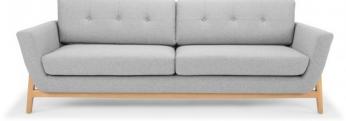

## CL Sofa

CL is for Classic Lines.

Robust and comfortable this lounge would suit any decor in your office foyer, collaborative and breakout areas. Clean lines with a Solid Oak splayed leg base.

## Features

Hardwearing build featuring a solid oak wood frame. 100% polyester upholstery for a soft feel and durable protection against wear and tear. Legs are crafted from solid oak. High density foam inside the cushions. Removable cushion covers for easy cleaning. 2 seater available in Steel Grey only. 3 seaters Only available in Steel Grey - Light Grey & Navy.