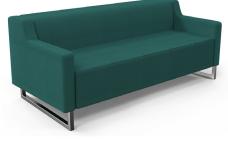

## **Drop Lounge**

Australian made casual commercial seating. Designed with down sloping arms and a squared off top of back. High Density Foam set. Available in 1, 2 or 3 seat versions with fixed cushioning.

## **Drop Lounge**

Three Seater

| Seat Size (mm)   | 1720W x 480D        |
|------------------|---------------------|
| Seat Height (mm) | 430                 |
| Overall Size     | 1900W x 760D x 700H |
| Arm Height (mm)  | 620                 |

optional legs available

optional legs available