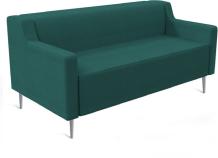

## **Drop Lounge**

Three Seater

| Seat Size (mm)   | 1720W x 480D        |
|------------------|---------------------|
| Seat Height (mm) | 430                 |
| Overall Size     | 1900W x 760D x 700H |
| Arm Height (mm)  | 620                 |