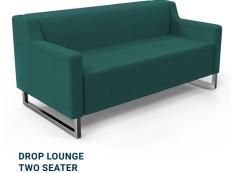

## **Drop Lounge**

Two Seater

| Seat Size (mm)   | 1200W x 480D        |
|------------------|---------------------|
| Seat Height (mm) | 430                 |
| Overall Size     | 1400W x 760D x 700H |
| Arm Height (mm)  | 620                 |