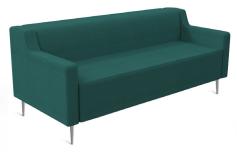

## **Drop Lounge**

Australian made casual commercial seating. Designed with down sloping arms and a squared off top of back. High Density Foam set. Available in 1, 2 or 3 seat versions with fixed cushioning.

## **Drop Lounge**

Three Seater

| Seat Size (mm)   | 1720W x 480D        |
|------------------|---------------------|
| Seat Height (mm) | 430                 |
| Overall Size     | 1900W x 760D x 700H |
| Arm Height (mm)  | 620                 |

optional legs available

optional legs available