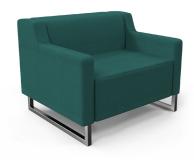

## **Drop Lounge**

Single Seater

| Seat Size (mm)   | 620W x 480D        |
|------------------|--------------------|
| Seat Height (mm) | 430                |
| Overall Size     | 820W x 760D x 700H |
| Arm Height (mm)  | 620                |

**DROP LOUNGE** SINGLE SEATER

optional legs available