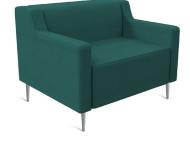

## **Drop Lounge**

Single Seater

| Seat Size (mm)   | 620W x 480D        |
|------------------|--------------------|
| Seat Height (mm) | 430                |
| Overall Size     | 820W x 760D x 700H |
| Arm Height (mm)  | 620                |

**DROP LOUNGE** SINGLE SEATER

optional legs available

optional legs available

optional legs available