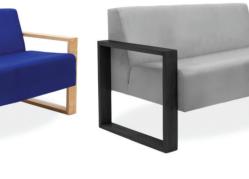

# Malibu

The Australian made Malibu features a unique modern timber frame, and upholstered in your choice of fabric.

### CUSTOMISE YOUR CHAIR

SEAT SIZES – 1 or 2 seater FINISHES – Natural or dark stained timber base CHOOSE YOUR FABRIC - See p.84 for fabric suggestions Your choice of any fabric, leather, vinyl, healthcare treated and eco-friendly fabrics