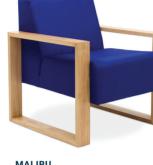

# Malibu

The Australian made Malibu features a unique modern timber frame, and upholstered in your choice of fabric.

## Malibu Single Seater

Malibu

Two Seater

Seat Size (mm) 540W x 550D Overall Size (mm) 720W x 800D x 810H Seat Height (mm) 490 Arm Height 600

MALIBU SINGLE SEATER

dark stained timber available