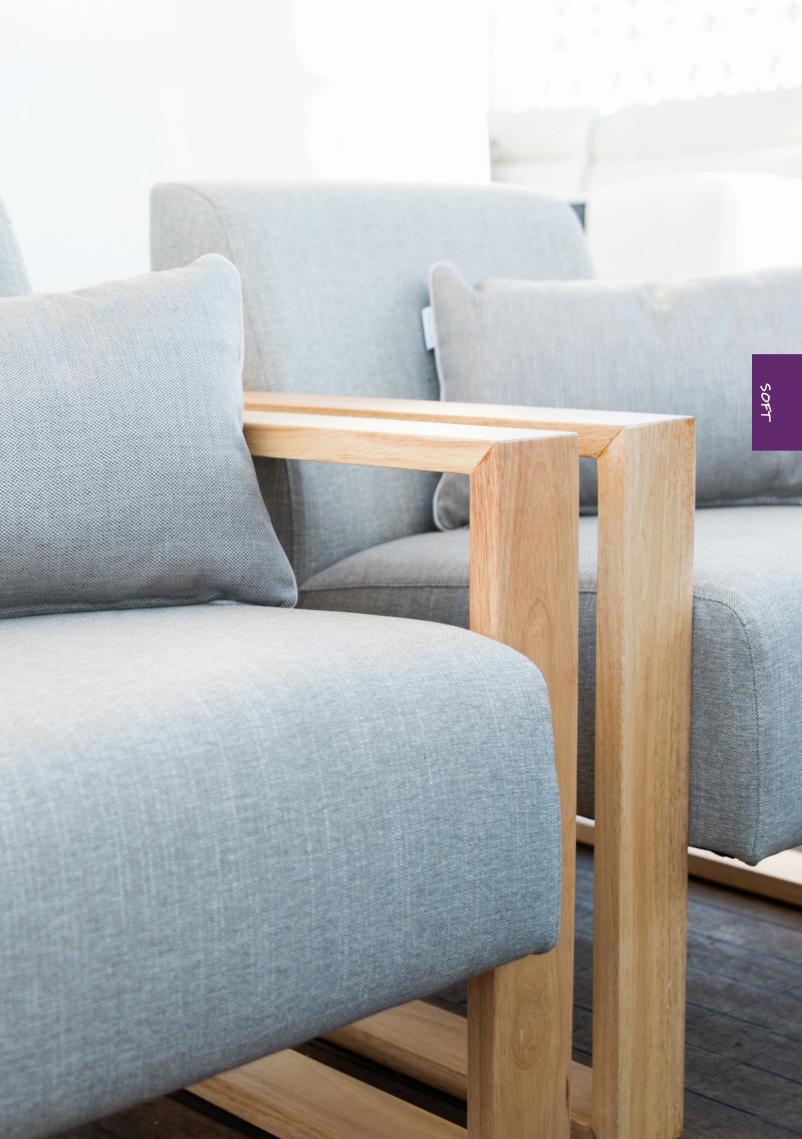

# Malibu

The Australian made Malibu features a unique modern timber frame, and upholstered in your choice of fabric.

#### CERTIFICATION

All timber meets **FSC** certification