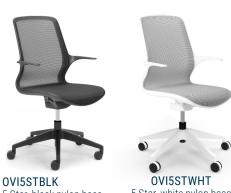

## Ovidio Nylon

User Up to 135kg Mech. Integrated Tilt **Back** 470W x 590H,

Seat 530W x 460D, 400 to 510 seat height.

Cert.

Fabric. Midnight black or pebble grey mesh.

**Dispatch** 5 to 10 working days.

5 Star, black nylon base

5 Star, white nylon base

The refined solutions adopted reflect the sophisticated nature of the design. Perfectly balanced solids and voids blend with sinuous lines, giving the structure harmony and lightness. Design notes by Massimo Costaglia & Giulio Mazzanti