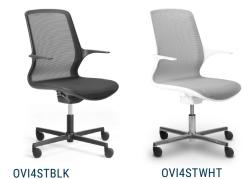

## Ovidio 4 Star

User Up to 135kg Mech. Integrated Tilt **Back** 470W x 590H,

Seat 530W x 460D, 400 to 510 seat height.

Cert. BIFMA

Fabric. Midnight black or pebble grey mesh.

**Dispatch** 5 to 10 working days.

4 Star, black base

4 Star, black base