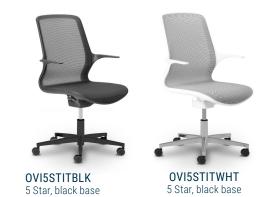

## Ovidio 5 Star

User Up to 135kg Mech. Integrated Tilt 470W x 590H, **Back** 

Seat 530W x 460D, 400 to 510 seat height.

Cert.

Fabric. Midnight black or pebble grey mesh.

**Dispatch** 5 to 10 working days.