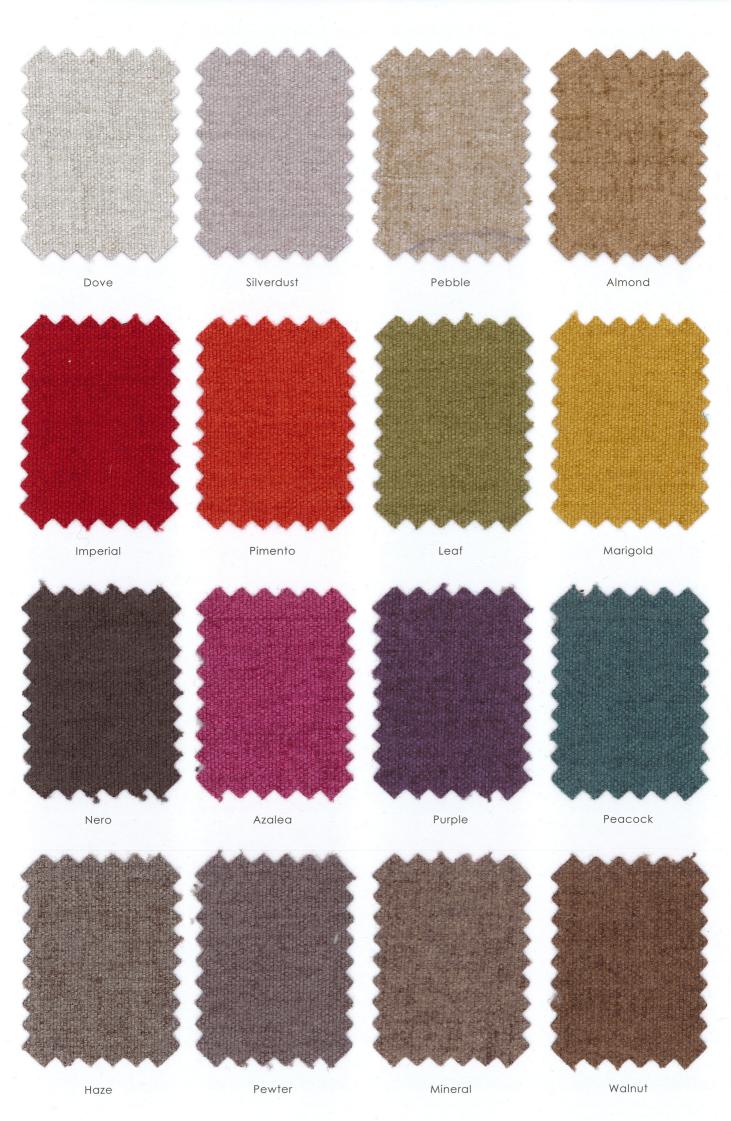

## CASHMERE

Cashmere is a beautifully soft, upholstery fabric woven in 100% Polyester.

Featuring a lightly brushed surface, Cashmere capitalises on the need for tactile yet high performance textiles suitable for commercial applications.

Wortley is proudly a 100% Australian owned company, dedicated to designing exclusive fabrics for the Australian and International furnishing industry.

www.wortleygroup.com.au

Silverdust