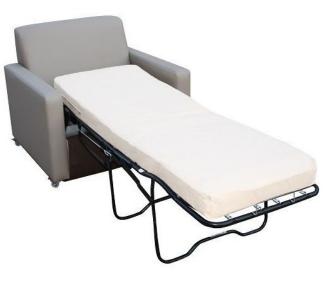

# Clint Sofa Bed

The Clint Sofa bed can be used for many applications from Nursing homes to Hospital ward areas, compact comfortable and easy to set up and commercially sound.

#### Features

Commercial Bifold innerspring Mattress. Solid hardwood frame. Natural Solid Vic Ash Legs as std. • 100mm Folding commercial Mattress. Available in large range of Vinyl or Fabrics of your choice. Australian Made.