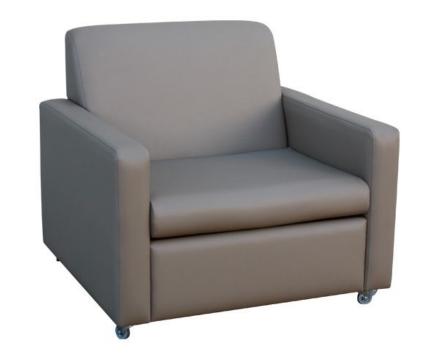

# Clint Sofa Bed

The Clint Sofa bed can be used for many applications from Nursing homes to Hospital ward areas, compact comfortable and easy to set up and commercially sound.

#### Available

Arm Chair. Dimensions - 890mmD x 1020mmW x 780mmH. 2 Seater. 2.5 Seater. 3 Seater. Optional Commercial lockable castors.