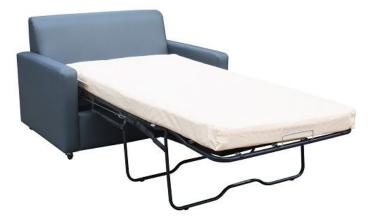

# Clint Sofa Bed

The Clint Sofa bed can be used for many applications from Nursing homes to Hospital ward areas, compact comfortable and easy to set up and commercially sound.

#### Features

Commercial Bifold innerspring Mattress. Solid hardwood frame. Natural Solid Vic Ash Legs as std. • 100mm Folding commercial Mattress. Available in large range of Vinyl or Fabrics of your choice. Australian Made.