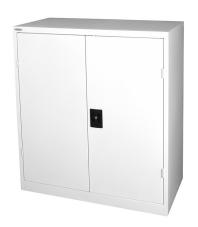

## Cupboard Steel Swing door

Stationery Cabinets feature reinforced doors with a three point locking system, ideal for storing documents and valuable items. Shelves can be adjusted in height to maximise storage capacity. Stationery Cabinets are available in various heights, widths and configurations to suit your needs or available space.

Quality powder coated finish.

Available in White - Silver Grey - Graphite Ripple.