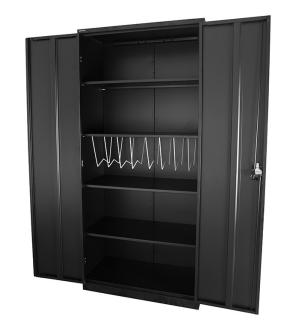

## Features

The barrel exchange locking system is fitted and comes with anti-bacterial keys. Shelves are adjustable in 32mm increments.

40kg UDL shelf capacity.

3 point locking mechanism with key lock.

Flush mounted doors with a 180 degree door opening capacity.

## Options

Extra Shelves. Wire file rack.

e. admin@turnco.com.au