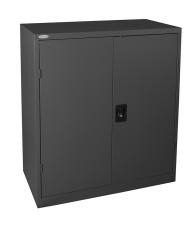

## Cupboard Steel Swing door

Stationery Cabinets feature reinforced doors with a three point locking system, ideal for storing documents and valuable items. Shelves can be adjusted in height to maximise storage capacity. Stationery Cabinets are available in various heights, widths and configurations to suit your needs or available space.

Quality powder coated finish.

Available in White - Silver Grey - Graphite Ripple.