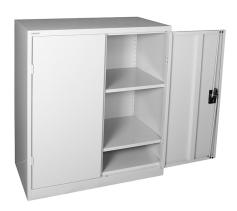

## Cupboard Steel Swing door

Stationery Cabinets feature reinforced doors with a three point locking system, ideal for storing documents and valuable items. Shelves can be adjusted in height to maximise storage capacity. Stationery Cabinets are available in various heights, widths and configurations to suit your needs or available space.

## Features

The barrel exchange locking system is fitted and comes with anti-bacterial keys. Shelves are adjustable in 32mm increments.

40kg UDL shelf capacity.

3 point locking mechanism with key lock.

Flush mounted doors with a 180 degree door opening capacity.

Quality powder coated finish.

Available in White - Silver Grey - Graphite Ripple.