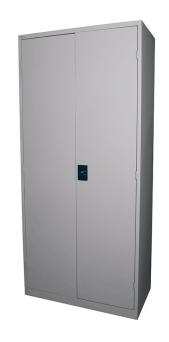

## Cupboard Steel Swing door

Stationery Cabinets feature reinforced doors with a three point locking system, ideal for storing documents and valuable items. Shelves can be adjusted in height to maximise storage capacity. Stationery Cabinets are available in various heights, widths and configurations to suit your needs or available space.

## Features

The barrel exchange locking system is fitted and comes with anti-bacterial keys. Shelves are adjustable in 32mm increments.

40kg UDL shelf capacity.

3 point locking mechanism with key lock.

Flush mounted doors with a 180 degree door opening capacity.

Quality powder coated finish.

Available in White - Silver Grey - Graphite Ripple.