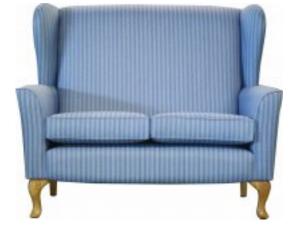

## Features

- \* Strong solid wood white Natural Ash coloured frame
- \* Generous and supportive seat & back
- \* Heavy duty 2 pack polyurethane lacquer
- \* Quality High density foam
- \* Armchair or 2 seater
- \* 120KG Weight capacity rating

## Available

Back Height : 420H x 525W Seat Size : 480W x 480D Seat Height : 480H Available in vinyl or fabric Available in a 2 seater version

Warranty 2 Year structural Lead Time 20 Working days