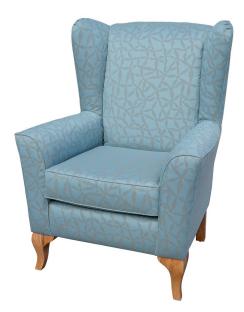

## Devon Arm Chair

The **Devon Arm chair** is a classically designed lounge chair, practical and solidly built. Aeshtetically pleasing and is a perfect accompaniment to any patient ward or Nursing home.

## Features

- \* Strong solid wood white Natural Ash coloured frame
- \* Generous and supportive seat & back
- \* Heavy duty 2 pack polyurethane lacquer
- \* Quality High density foam
- \* Armchair or 2 seater
- \* 120KG Weight capacity rating