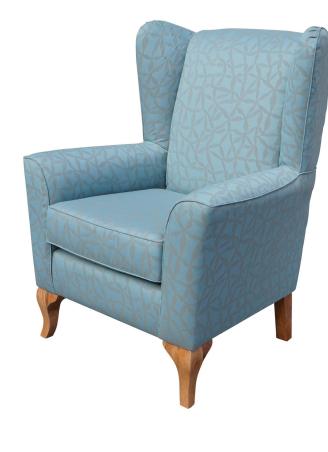

## Devon Arm Chair

The **Devon Arm chair** is a classically designed lounge chair, practical and solidly built. Aeshtetically pleasing and is a perfect accompaniment to any patient ward or Nursing home.

## Features

- \* Strong solid wood white Natural Ash coloured frame
- \* Generous and supportive seat & back
- \* Heavy duty 2 pack polyurethane lacquer
- \* Quality High density foam
- \* Armchair or 2 seater
- \* 120KG Weight capacity rating