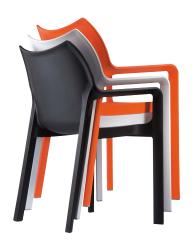

#### Features

Stackable: 4 to 6 high.
Suitable for indoor and outdoor commercial use.
Made of UV stabilised polypropylene reinforced with glass fibre.
Weather resistant, UV Stabilised, Glass fibre reinforced.
Stocked In: Anthracite, Black, Red, White.
Special Order Colours: Light Blue.
Replaceable feet,
Drainage hole available at an extra cost.