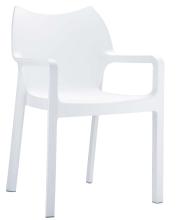

#### Features

Stackable: 4 to 6 high.
Suitable for indoor and outdoor commercial use.
Made of UV stabilised polypropylene reinforced with glass fibre.
Weather resistant, UV Stabilised, Glass fibre reinforced.
Stocked In: Anthracite, Black, Red, White.
Special Order Colours: Light Blue.
Replaceable feet,
Drainage hole available at an extra cost.

## Dimensions

575W x 520D x 850H x 470 Seat Height.