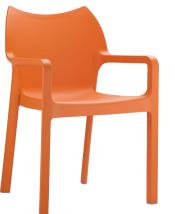

#### Features

Stackable: 4 to 6 high.
Suitable for indoor and outdoor commercial use.
Made of UV stabilised polypropylene reinforced with glass fibre.
Weather resistant, UV Stabilised, Glass fibre reinforced.
Stocked In: Anthracite, Black, Red, White.
Special Order Colours: Light Blue.
Replaceable feet,
Drainage hole available at an extra cost.

## Dimensions

575W x 520D x 850H x 470 Seat Height.