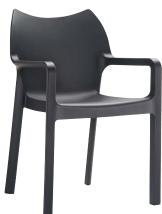

# Diva

# Outdoor chair

If you're after an extra strong, heavy duty chair, the Diva Chair is the one for you. Engineered for maximum strength and lasting durability, the Diva Chair will deliver a clean and fresh look for your venue with it's simple appeal.

#### Features

Stackable: 4 to 6 high.
Suitable for indoor and outdoor commercial use.
Made of UV stabilised polypropylene reinforced with glass fibre.
Weather resistant, UV Stabilised, Glass fibre reinforced.
Stocked In: Anthracite, Black, Red, White.
Special Order Colours: Light Blue.
Replaceable feet,
Drainage hole available at an extra cost.