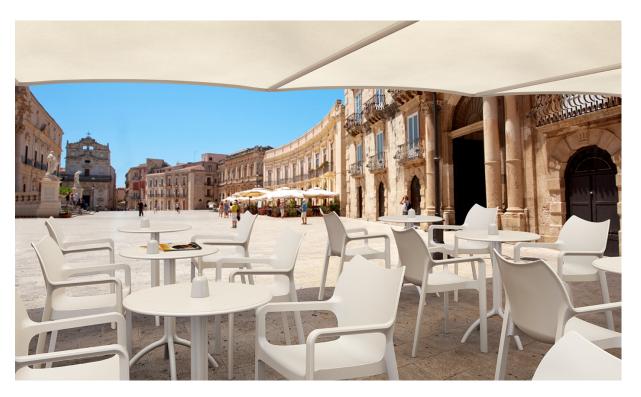

# Outdoor chair

If you're after an extra strong, heavy duty chair, the Diva Chair is the one for you. Engineered for maximum strength and lasting durability, the Diva Chair will deliver a clean and fresh look for your venue with it's simple appeal.

#### Features

Stackable: 4 to 6 high.
Suitable for indoor and outdoor commercial use.
Made of UV stabilised polypropylene reinforced with glass fibre.
Weather resistant, UV Stabilised, Glass fibre reinforced.
Stocked In: Anthracite, Black, Red, White.
Special Order Colours: Light Blue.
Replaceable feet,
Drainage hole available at an extra cost.