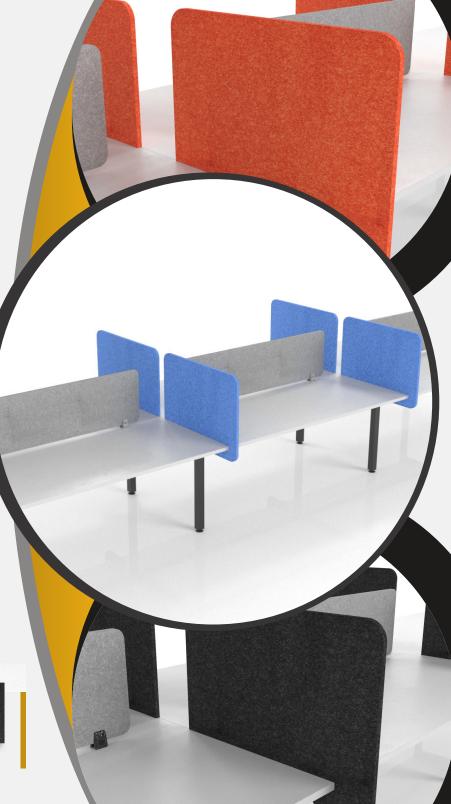

## divi

Divi desk dividers are a stunning new take on the traditional privacy screens. These screens simply slide on to the desk, making them perfect for existing office furniture fitouts and retrofitting. Divi dividers are manufactured from an 18mm thick bonded Hush acoustic panel.

Hush is a lightweight and semi-rigid panel with excellent sound absorbing properties. Designed with solid colour throughout, it can be cut to a variety of sizes to suit any screen application.

Custom made for every order, the possibilities are endless. Looking for custom shapes and styles? Please contact us to discuss your requirements.