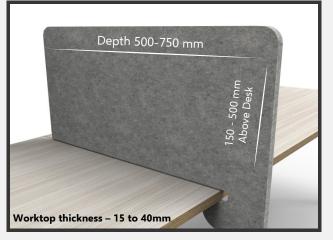

## divi

Divi desk dividers are a stunning new take on the traditional privacy screens. These screens simply slide on to the desk, making them perfect for existing office furniture fitouts and retrofitting. Divi dividers are manufactured from an 18mm thick bonded Hush acoustic panel.

Hush is a lightweight and semi-rigid panel with excellent sound absorbing properties. Designed with solid colour throughout, it can be cut to a variety of sizes to suit any screen application.

Custom made for every order, the possibilities are endless. Looking for custom shapes and styles? Please contact us to discuss your requirements.