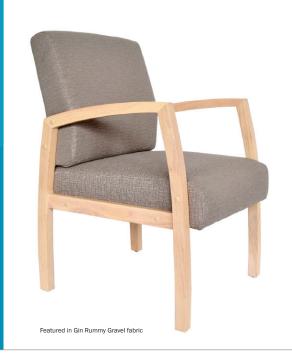

## **BELLA**

Guest Chair - EC904 High Back Chair - EC902

Bella High Back featured in Gin Rummy Gravel fabric

Bella featured with centre linking table

Manufactured in an ISO 9001, ISO 14001, OHSAS 18001 &

Strong solid wood white maple coloured frame Generous & supportive seat & back Heavy duty 2 pack polyurethane lacquer Quality high density foam Gin Rummy Gravel upholstery Adjustable height leveling glides 160kg heavy duty weight rating

## Gin Rummy Fabric

**SPECIFICATIONS:** (mm)

**BELLA GUEST** 

Overall Size: 595w x 675d x 890h

Back Size: 420h x 530w Seat Size: 535w x 485d Seat Height: 470

**SPECIFICATIONS:** (mm)

**BELLA HIGH BACK** 

Overall Size: 595w x 675d x 1080h