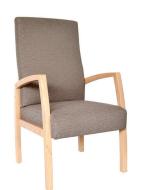

## **BELLA**

Guest Chair - EC904 High Back Chair - EC902

Bella High Back featured in Gin Rummy Gravel fabric

Bella featured with centre linking table

Manufactured in an ISO 9001, ISO 14001, OHSAS 18001 &

Strong solid wood white maple coloured frame Generous & supportive seat & back Heavy duty 2 pack polyurethane lacquer Quality high density foam Gin Rummy Gravel upholstery Adjustable height leveling glides 160kg heavy duty weight rating

## Gin Rummy Fabric

**SPECIFICATIONS:** (mm)

**BELLA GUEST** 

Overall Size: 595w x 675d x 890h

Back Size: 420h x 530w Seat Size: 535w x 485d Seat Height: 470

**SPECIFICATIONS:** (mm)

**BELLA HIGH BACK** 

Overall Size: 595w x 675d x 1080h

Back Size: 610h x 530w Seat Size: 535w x 485d Seat Height: 470