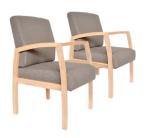

## **BELLA**

Guest Chair - EC904 High Back Chair - EC902

Bella High Back featured in Gin Rummy Gravel fabric

Bella featured with centre linking table

Manufactured in an ISO 9001, ISO 14001, OHSAS 18001 &

Strong solid wood white maple coloured frame Generous & supportive seat & back Heavy duty 2 pack polyurethane lacquer Quality high density foam Gin Rummy Gravel upholstery Adjustable height leveling glides 160kg heavy duty weight rating

## **OPTIONS:**

Dillon PU Anti-Microbial upholstery<sup>1</sup> CULP Gin Rummy upholstery (indent colours)1 Customer specified upholstery<sup>1</sup> Customer specified frame colours<sup>1</sup> Bella High Back1 Centre Linking Table (520w × 555d mm)1

## Gin Rummy Fabric

**SPECIFICATIONS:** (mm)

**BELLA GUEST** 

Overall Size: 595w x 675d x 890h

Back Size: 420h x 530w Seat Size: 535w x 485d Seat Height: 470

**SPECIFICATIONS:** (mm)

**BELLA HIGH BACK** 

Overall Size: 595w x 675d x 1080h