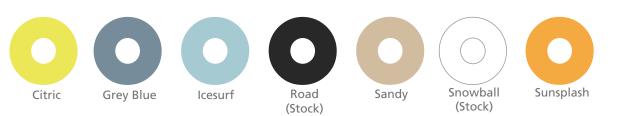

in Italy

## FEATURES

The FRILL armchair is a small masterpiece of ergonomics.

The short armrests are a great comfort for sitting for long periods, or the perfect help for when you need to lean on something when standing up.

FRILL combines an original silhouette with ideal support and comfort for your upper limbs.

FRILL is light, compact and easy to clean, perfect as a visitor or conference chair. FRILL is aimed at satisfying the needs of every office, from the waiting room to meeting rooms to your desk.

- > Plastic shell with optional seat upholstery panel
- > 3, 4 or 5 seat beam
- > Choice of shell colours
- > Choice of leg options



### **DIMENSIONS mm**



#### FRAME COLOURS

> Black

## **LEG OPTIONS**

- > Black Fixed
- > Chrome Moveable
- > Black Moveable

#### SHELL COLOURS