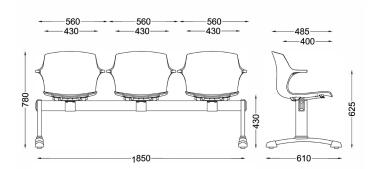

# 3 Seat Beam

Designed by ACT Design. Made in Italy

## FEATURES

The FRILL armchair is a small masterpiece of ergonomics.

The short armrests are a great comfort for sitting for long periods, or the perfect help for when you need to lean on something when standing up.

FRILL combines an original silhouette with ideal support and comfort for your upper limbs.

FRILL is light, compact and easy to clean, perfect as a visitor or conference chair. FRILL is aimed at satisfying the needs of every office, from the waiting room to meeting rooms to your desk.

- > Plastic shell with optional seat upholstery panel
- > 3, 4 or 5 seat beam
- > Choice of shell colours
- > Choice of leg options



### **DIMENSIONS mm**



#### FRAME COLOURS

> Black

## **LEG OPTIONS**

- > Black Fixed
- > Chrome Moveable
- > Black Moveable

#### SHELL COLOURS