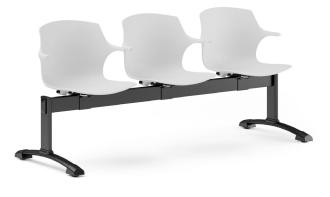

# 3 Seat Beam

Designed by ACT Design. Made in Italy

## FEATURES

The FRILL armchair is a small masterpiece of ergonomics.

The short armrests are a great comfort for sitting for long periods, or the perfect help for when you need to lean on something when standing up.

FRILL combines an original silhouette with ideal support and comfort for your upper limbs.

FRILL is light, compact and easy to clean, perfect as a visitor or conference chair. FRILL is aimed at satisfying the needs of every office, from the waiting room to meeting rooms to your desk.

- > Plastic shell with optional seat upholstery panel
- > 3, 4 or 5 seat beam
- > Choice of shell colours
- > Choice of leg options