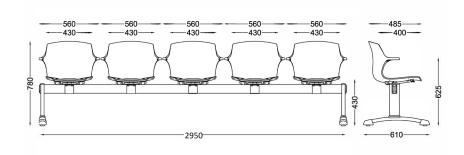

# **FRILL**



#### **5 Seat Beam**

Designed by ACT Design. Made in Italy

#### **FEATURES**

The FRILL armchair is a small masterpiece of ergonomics. The short armrests are a great comfort for sitting for long periods, or the perfect help for when you need to lean on something when standing up.

FRILL combines an original silhouette with ideal support and comfort for your upper limbs.

FRILL is light, compact and easy to clean, perfect as a visitor or conference chair. FRILL is aimed at satisfying the needs of every office, from the waiting room to meeting rooms to your desk.

- > Plastic shell with optional seat upholstery panel
- > 3, 4 or 5 seat beam
- > Choice of shell colours
- > Choice of leg options



### **DIMENSIONS mm**



### **LEG OPTIONS**

- > Black Fixed
- > Chrome Moveable
- > Black Moveable

## **SHELL COLOURS**



Grey Blue











(Stock)

Sunsplash