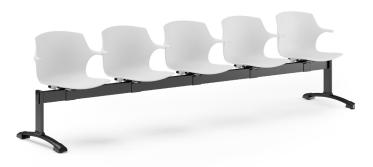

#### **5 Seat Beam**

Designed by ACT Design. Made in Italy

#### **FEATURES**

The FRILL armchair is a small masterpiece of ergonomics. The short armrests are a great comfort for sitting for long periods, or the perfect help for when you need to lean on something when standing up.

FRILL combines an original silhouette with ideal support and comfort for your upper limbs.

FRILL is light, compact and easy to clean, perfect as a visitor or conference chair. FRILL is aimed at satisfying the needs of every office, from the waiting room to meeting rooms to your desk.

- > Plastic shell with optional seat upholstery panel
- > 3, 4 or 5 seat beam
- > Choice of shell colours
- > Choice of leg options