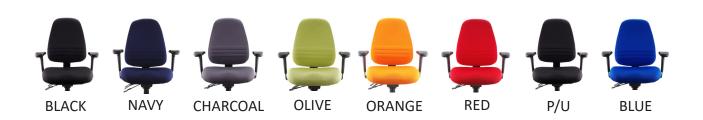

## Options 7 fabric colours + black P/U Black armrests Polished alloy base Polished alloy arms Drafting kit

| DIMENSIONS                     |   |       |
|--------------------------------|---|-------|
| Seat                           | W | 510mm |
|                                | D | 470mm |
| Back                           | Н | 540mm |
|                                | W | 450mm |
| Seat Height Range (From Floor) |   |       |
| 490 - 630mm                    |   |       |
| Back Height Range (From Floor) |   |       |
| 1000 - 1170mm                  |   |       |
| Arm Height Range (From Floor)  |   |       |
| 660 - 860mm                    |   |       |