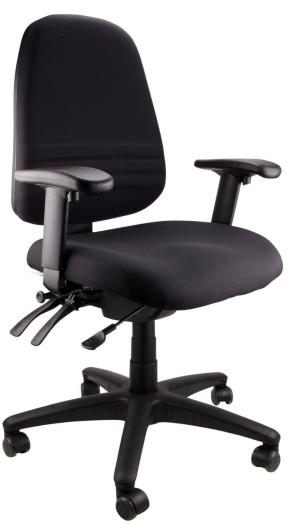

## FRASIER 101

Medium back task chair

## **Features:**

Triple band lumbar support Fully Ergonomic 4 lever mech Seat slide feature

## Specifications AFRDI Level 6 AFRDI Load Rated to 160kg 7 Year Warranty BIFMA Tested

## Options 7 fabric colours + black P/U Black armrests Polished alloy base Polished alloy arms Drafting kit

| DIMENSIONS                     |   |       |
|--------------------------------|---|-------|
| Seat                           | W | 510mm |
|                                | D | 470mm |
| Back                           | Н | 540mm |
|                                | W | 450mm |
| Seat Height Range (From Floor) |   |       |
| 490 - 630mm                    |   |       |
| Back Height Range (From Floor) |   |       |
| 1000 - 1170mm                  |   |       |
| Arm Height Range (From Floor)  |   |       |
| 660 - 860mm                    |   |       |