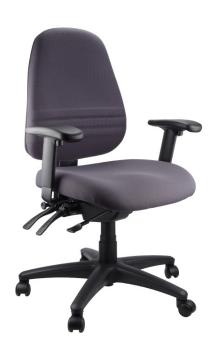

## FRASIER 101

Medium back task chair

## **Features:**

Triple band lumbar support Fully Ergonomic 4 lever mech Seat slide feature

## Specifications AFRDI Level 6 AFRDI Load Rated to 160kg 7 Year Warranty BIFMA Tested

## Options 7 fabric colours + black P/U Black armrests Polished alloy base Polished alloy arms Drafting kit

| DIMENSIONS                     |   |       |
|--------------------------------|---|-------|
| Seat                           | W | 510mm |
|                                | D | 470mm |
| Back                           | Н | 540mm |
|                                | W | 450mm |
| Seat Height Range (From Floor) |   |       |
| 490 - 630mm                    |   |       |
| Back Height Range (From Floor) |   |       |
| 1000 - 1170mm                  |   |       |
| Arm Height Range (From Floor)  |   |       |
| 660 - 860mm                    |   |       |