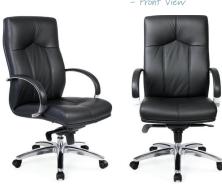

## **GM** High-back

- Polished alloy base
- 5-point multi-locking mech.
- High-grade black leather

| Seat Size (mm)   | 520W x 520D     |
|------------------|-----------------|
| Seat Height (mm) | From 450 to 520 |
| Back Size (mm)   | 520W x 700H     |

GM HIGH-BACK