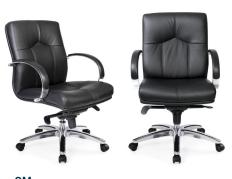

## **GM** Mid-back

- Polished alloy base5-point multi-locking mech.
- High-grade black leather

| Seat Size (mm)   | 520W x 520D     |
|------------------|-----------------|
| Seat Height (mm) | From 450 to 520 |
| Back Size (mm)   | 520W x 580H     |

GM **MID-BACK** 

- Front View

- Front View