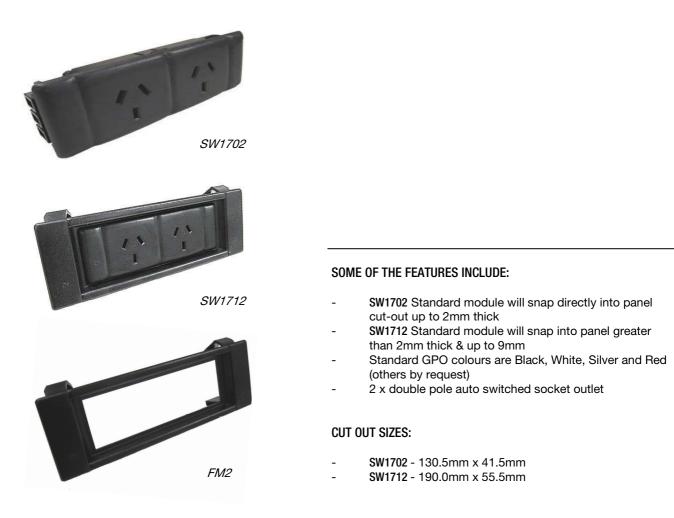

# SW17 - DOUBLE GPO

# For thick & thin panel mounting

| ORDERING INFORMATION |                                                                |
|----------------------|----------------------------------------------------------------|
| PART NO.             | DESCRIPTION                                                    |
| SW1702**             | Dual auto switched power module                                |
| SW1712**             | Dual auto switched power module mounted in thick panel bracket |
| FM2#                 | Thick panel bracket for SW1702 power module 2-9mm              |
| FM2A#                | Thick panel bracket for SW1702 power module 2-12mm             |
| PLEASE CALL US FOR T | HE MOST UP TO DATE SPECIFICATIONS AND PRICING                  |

#### Notes:

- Standard colours are Black, White, Silver and Red (others by request)
- \*\*Denotes socket colour: BK (black), WT (white), SL (silver), RD (red)
- #Denotes bracket colour: BK (black), WT (white), SL (silver)

#### SOME OF THE FEATURES INCLUDE:

- SW1704 Standard module will snap directly into panel cut-out up to 2mm thick
- SW1714 Standard module will snap into panel greater than 2mm thick & up to 9mm
- Standard GPO colours are Black, White, Silver and Red (others by request)
- 4 x double pole auto switched socket outlet
- Compliant with AS/NZS61535. 1:2003 \_

#### **CUT OUT SIZES:**

- SW1704 230.5mm x 41.5mm
- SW1714 290.0mm x 55.5mm

| ORDERING INFORMATION |                                                                |  |
|----------------------|----------------------------------------------------------------|--|
| PART NO.             | DESCRIPTION                                                    |  |
| SW1704**             | Quad auto switched power module                                |  |
| SW1714**             | Quad auto switched power module mounted in thick panel bracket |  |
| FM4#                 | Thick panel bracket for SW1704 power module 2 – 9mm            |  |
| FM4A#                | Thick panel bracket for SW1704 power module 2-12mm             |  |