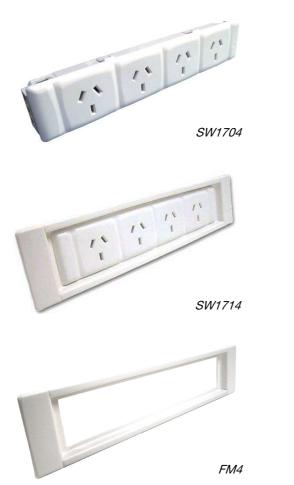

#### SW17 - QUAD GPO

## For thick & thin panel mounting

#### SOME OF THE FEATURES INCLUDE:

- SW1704 Standard module will snap directly into panel cut-out up to 2mm thick
- SW1714 Standard module will snap into panel greater than 2mm thick & up to 9mm
- Standard GPO colours are Black, White, Silver and Red (others by request)
- 4 x double pole auto switched socket outlet
- Compliant with AS/NZS61535. 1:2003 \_

#### **CUT OUT SIZES:**

- SW1704 230.5mm x 41.5mm
- SW1714 290.0mm x 55.5mm

| ORDERING INFORMATION |                                                                |  |
|----------------------|----------------------------------------------------------------|--|
| PART NO.             | DESCRIPTION                                                    |  |
| SW1704**             | Quad auto switched power module                                |  |
| SW1714**             | Quad auto switched power module mounted in thick panel bracket |  |
| FM4#                 | Thick panel bracket for SW1704 power module 2 – 9mm            |  |
| FM4A#                | Thick panel bracket for SW1704 power module 2-12mm             |  |

Notes:

- Standard colours are Black, White, Silver and Red (others by request) \*\*Denotes socket colour: BK (black), WT (white), SL (silver), RD (red)
- #Denotes bracket colour: BK (black), WT (white), SL (silver)