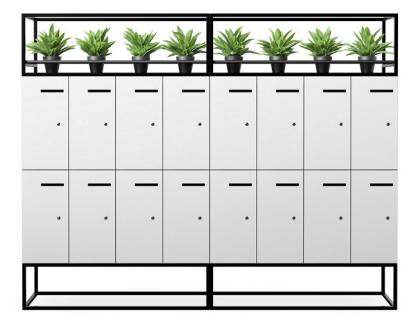

# Garden Locker

Introducing our brand new Locker Design featuring 18mm Melamine Lockers with vents and locks seated on a welded frame and featuring a welded garden bed on top.

## Features

18mm Melamine Lockers on welded Frame. Frame 20mm steel tube. Frame is 300H off the ground and Top frame 400H. Lockers are 1200H as shown. Plants sitting within a melamine board with cut-outs. No shelving internally. One air vent per locker. 1 x Lock and key per locker. 8 lockers per unit. Lockers choice of any Laminate color range. Welded Frame can be powder coated to Black or White. Plants Sold Seperately.

# Dimensions

Overall size - 1200W x 500D x 1900H. Locker size - 300W x 500D x 600H. 8 Lockers

## 2 UNITS SIDE BY SIDE

p. 03 9375 4944