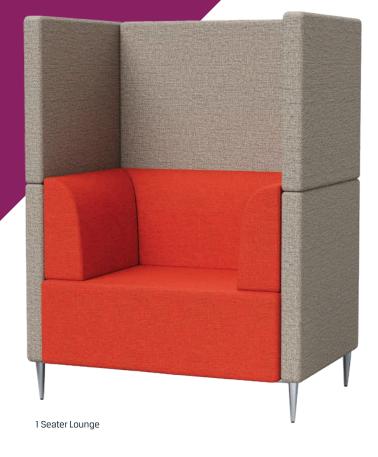

| Harper     |                          |        |               |       |        |           |  |
|------------|--------------------------|--------|---------------|-------|--------|-----------|--|
|            |                          |        | External (mm) |       |        | Seat (mm) |  |
| Code       | Description              | Height | Width         | Depth | Height | Depth     |  |
| HARP1STB   | Harper 1 Seater Lounge   | 1400   | 1050          | 750   | 450    | 500       |  |
| HARP2STB   | Harper 2 Seater Lounge   | 1400   | 1650          | 750   | 450    | 500       |  |
| HARP2.5STB | Harper 2.5 Seater Lounge | 1400   | 1950          | 750   | 450    | 500       |  |

Fabric A Fabric B

Harper 1 Seater Tall Back HARP1STB

Harper 2 Seater Tall Back HARP2STB

Harper 2.5 Seater Tall Back HARP2.5STB

Harper 4 Seater Booth HARPBOOTH

Note: Custom two-tone upholstery orders (outside the standard two-tone specifications) may incur an additional charge.