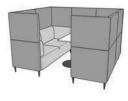

1400

1950

2200

Prices exclude installation. Harper Booth includes two hobtop brackets, assembly required on site. Option to powdercoat feet at an additional cost per lounge.

Harper 4 Seater Booth; 2 x 2.5 Seater Lounges, 500mmDIA Silhouette Table Base with 1200w x 500d Worktop

Select from AMS Standard 25mm Melamine range for worktop. Includes two radius corners on worktop.

HARPBOOTH

450

500

Meterage 7.5 9 11

24

2.5 Seater Lounge

Harper Range

Fabric A Fabric B

Harper 1 Seater Tall Back HARP1STB

Harper 2 Seater Tall Back HARP2STB

Harper 2.5 Seater Tall Back HARP2.5STB

Harper 4 Seater Booth HARPBOOTH

Note: Custom two-tone upholstery orders (outside the standard two-tone specifications) may incur an additional charge.