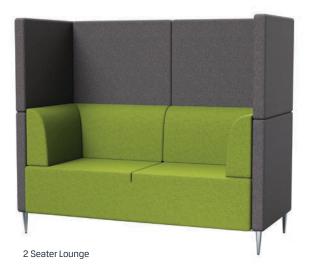

| Harper     |                          |        |               |       |        |           |  |
|------------|--------------------------|--------|---------------|-------|--------|-----------|--|
|            |                          |        | External (mm) |       |        | Seat (mm) |  |
| Code       | Description              | Height | Width         | Depth | Height | Depth     |  |
| HARP1STB   | Harper 1 Seater Lounge   | 1400   | 1050          | 750   | 450    | 500       |  |
| HARP2STB   | Harper 2 Seater Lounge   | 1400   | 1650          | 750   | 450    | 500       |  |
| HARP2.5STB | Harper 2.5 Seater Lounge | 1400   | 1950          | 750   | 450    | 500       |  |

Fabric A Fabric B

Harper 1 Seater Tall Back HARP1STB

Harper 2 Seater Tall Back HARP2STB

Harper 2.5 Seater Tall Back HARP2.5STB

Harper 4 Seater Booth HARPBOOTH

Note: Custom two-tone upholstery orders (outside the standard two-tone specifications) may incur an additional charge.