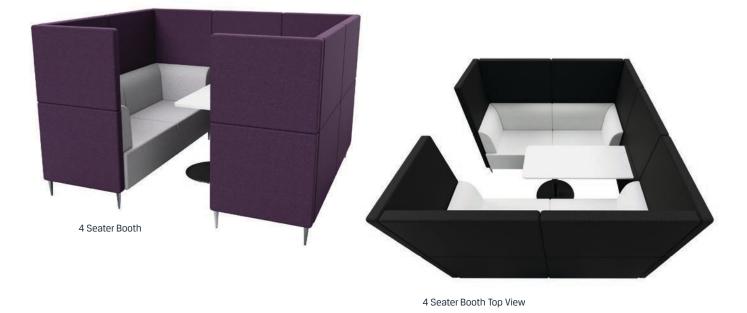

1400

1950

2200

Prices exclude installation. Harper Booth includes two hobtop brackets, assembly required on site. Option to powdercoat feet at an additional cost per lounge.

Harper 4 Seater Booth; 2 x 2.5 Seater Lounges, 500mmDIA Silhouette Table Base with 1200w x 500d Worktop

Select from AMS Standard 25mm Melamine range for worktop. Includes two radius corners on worktop.

HARPBOOTH

450

500

Meterage 7.5 9 11

24

2.5 Seater Lounge

Harper Range

Fabric A Fabric B

Harper 1 Seater Tall Back HARP1STB

Harper 2 Seater Tall Back HARP2STB

Harper 2.5 Seater Tall Back HARP2.5STB

Harper 4 Seater Booth HARPBOOTH

Note: Custom two-tone upholstery orders (outside the standard two-tone specifications) may incur an additional charge.