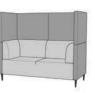

## Harper

The exceptional design of the Harper Lounge offers a comfortable individual and shared working space in the office. Select from a range of configuration options to suit the specific working requirements. The enclosed structure of the Harper Booth is ideal for focused team work and private meetings.

| Harper     |                          |        |               |       |        |           |  |
|------------|--------------------------|--------|---------------|-------|--------|-----------|--|
|            |                          |        | External (mm) |       |        | Seat (mm) |  |
| Code       | Description              | Height | Width         | Depth | Height | Depth     |  |
| HARP1STB   | Harper 1 Seater Lounge   | 1400   | 1050          | 750   | 450    | 500       |  |
| HARP2STB   | Harper 2 Seater Lounge   | 1400   | 1650          | 750   | 450    | 500       |  |
| HARP2.5STB | Harper 2.5 Seater Lounge | 1400   | 1950          | 750   | 450    | 500       |  |

Fabric A Fabric B

Harper 1 Seater Tall Back HARP1STB

Harper 2 Seater Tall Back HARP2STB

Harper 2.5 Seater Tall Back HARP2.5STB

Harper 4 Seater Booth HARPBOOTH

Note: Custom two-tone upholstery orders (outside the standard two-tone specifications) may incur an additional charge.