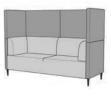

## Harper

The exceptional design of the Harper Lounge offers a comfortable individual and shared working space in the office. Select from a range of configuration options to suit the specific working requirements. The enclosed structure of the Harper Booth is ideal for focused team work and private meetings.

| Harper     |                          |        |               |       |        |           |  |
|------------|--------------------------|--------|---------------|-------|--------|-----------|--|
|            |                          |        | External (mm) |       |        | Seat (mm) |  |
| Code       | Description              | Height | Width         | Depth | Height | Depth     |  |
| HARP1STB   | Harper 1 Seater Lounge   | 1400   | 1050          | 750   | 450    | 500       |  |
| HARP2STB   | Harper 2 Seater Lounge   | 1400   | 1650          | 750   | 450    | 500       |  |
| HARP2.5STB | Harper 2.5 Seater Lounge | 1400   | 1950          | 750   | 450    | 500       |  |

Fabric A Fabric B

Harper 1 Seater Tall Back HARP1STB

Harper 2 Seater Tall Back HARP2STB

Harper 2.5 Seater Tall Back HARP2.5STB

Harper 4 Seater Booth HARPBOOTH

Note: Custom two-tone upholstery orders (outside the standard two-tone specifications) may incur an additional charge.