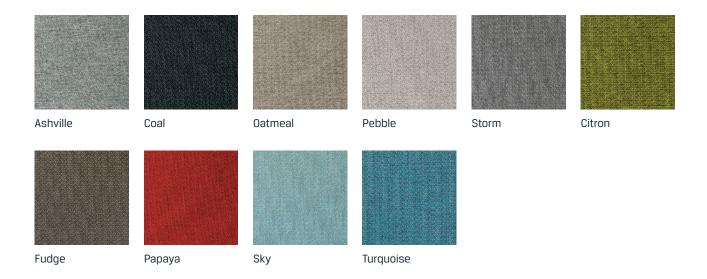

The **Cashmere** fabric range, by Wortley Group, is a beautifully soft, textured plain woven in 100% Polyester. Featuring a lightly brushed surface, Cashmere is a soft yet high performance textile suitable for commercial applications.