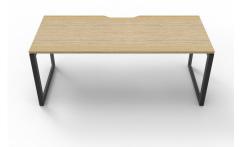

# Loop Desking

Our Loop Desking System comprises a sturdy and lightweight Triangular leg profile with both intelligent and simple construction, Stylish and easy solution for any office.

#### Features

6mm Sleek shadowline floating top look. 55mm Square tube frame in White or Black finish. Height adjustable levelling feet. 25mm Laminate tops in a variety of colours. Also Available in Workstation style.

#### Dimensions

Lengths Available: 900W - 2100W. Depths Available: 600 / 750 / 900D.