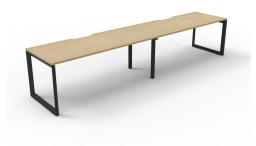

# Loop Desking

Our Loop Desking System comprises a sturdy and lightweight Triangular leg profile with both intelligent and simple construction, Stylish and easy solution for any office.

#### Features

6mm Sleek shadowline floating top look. 55mm Square tube frame in White or Black finish. Height adjustable levelling feet. 25mm Laminate tops in a variety of colours. Also Available in Workstation style.