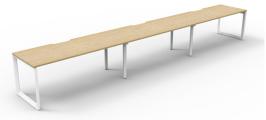

# Loop Desking

Our Loop Desking System comprises a sturdy and lightweight Triangular leg profile with both intelligent and simple construction, Stylish and easy solution for any office.

#### Features

6mm Sleek shadowline floating top look. 55mm Square tube frame in White or Black finish. Height adjustable levelling feet. 25mm Laminate tops in a variety of colours. Also Available in Workstation style.