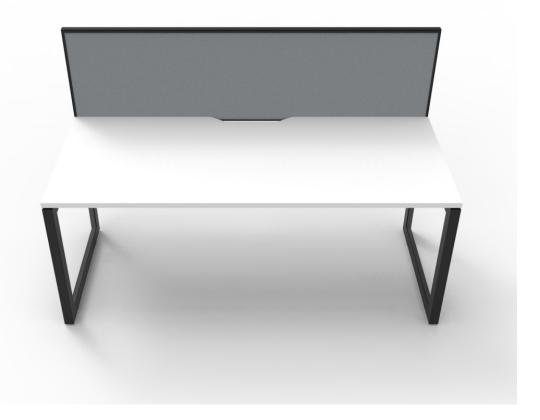

### Options.

Metal Modesty panel Black or White finish. Cable entry or Scallop hole. Cable tray management baskets. Returns available Left or Right. Clamp on Privacy Screens.