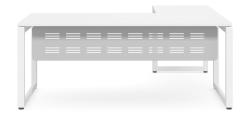

### Options.

Metal Modesty panel Black or White finish. Cable entry or Scallop hole. Cable tray management baskets. Returns available Left or Right. Clamp on Privacy Screens.