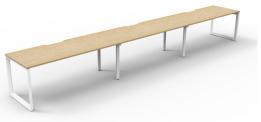

#### Features

6mm Sleek shadowline floating top look. 55mm Square tube frame in White or Black finish. Height adjustable levelling feet. 25mm Laminate tops in a variety of colours. Also Available in Workstation style.

#### Dimensions

Lengths Available: 900W - 2100W. Depths Available: 600 / 750 / 900D.