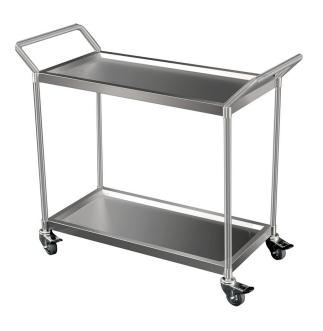

## Stainless Steel

Our stainless 2 and 3-Shelf Trolleys are built to last in a dodgem-car kitchen environment. Ideal for Hospital & Dospitality working environments.

#### Features

Thick #430 Grade Stainless Steel -as thick as our strongest stainless benches.
Choice of 2 or 3 Shelves -Adjustable Anywhere Along the Length of the Handles.
Castors are the same as our benches with locks.
Not flimsy plastic crap.
Tray is designed with angled lip which prevents spillage, accidents etc. Load capacity 25KG per tray.

#### Dimensions

2 Tier 825mmL x 530mmD x 800mmH. 3 Tier 825mmL x 530mmD x 800mmH.