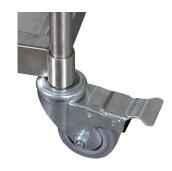

#### Features

Thick #430 Grade Stainless Steel -as thick as our strongest stainless benches.
Choice of 2 or 3 Shelves -Adjustable Anywhere Along the Length of the Handles.
Castors are the same as our benches with locks.
Not flimsy plastic crap.
Tray is designed with angled lip which prevents spillage, accidents etc. Load capacity 25KG per tray.