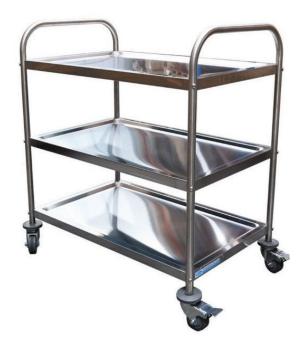

## Stainless Steel

Our stainless 2 and 3-Shelf Trolleys are built to last in a dodgem-car kitchen environment. Ideal for Hospital & Dospitality working environments.

#### Features

Thick #430 Grade Stainless Steel -as thick as our strongest stainless benches.
Choice of 2 or 3 Shelves -Adjustable Anywhere Along the Length of the Handles.
Castors are the same as our benches with locks.
Not flimsy plastic crap.
Tray is designed with angled lip which prevents spillage, accidents etc. Load capacity 25KG per tray.

#### Dimensions

2 Tier 825mmL x 530mmD x 800mmH. 3 Tier 825mmL x 530mmD x 800mmH.