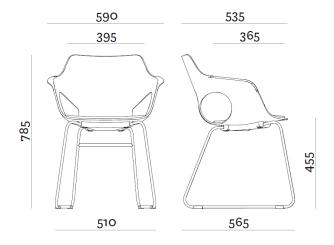

by Ximo Roca. Made in Italy

#### **FEATURES**

Winner of a 'Good Design' award, the OLÉ chair boasts an elegant and sophisticated design with a distinctive silhouette that's destined to be the focal point in any room.

The OLÉ circular profile and side openings are visually striking and create a unique balance of design and functionality. OLÉ sled frame is stackable and available in a range of vibrant and contemporary shell colours.

The OLÉ is synonymous with comfort and ideally suited to any office, restaurant, conference, break out or student environment.

- > Polypropylene one piece injection-moulded shell
- > Sled steel rod frame\*
- > Stackable 4-6 high
- > Neutral anti-rotation glides
- > Underseat cover to prevent scratching
- \* Sled frame not as shown



### **DIMENSIONS mm**



#### **FRAME COLOURS**

- > Chrome
- > Road (Custom order)
- White (Custom order)

#### **UPHOLSTERY OPTIONS**

Seat panel

## STOCKED UNDERSEAT COVER

Road

# **SHELL COLOURS**