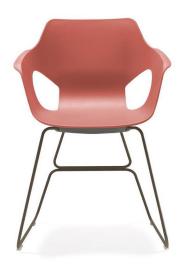

# **Visitor Chair Sled Frame**

Designed by Ximo Roca. Made in Italy

#### **FEATURES**

Winner of a 'Good Design' award, the OLÉ chair boasts an elegant and sophisticated design with a distinctive silhouette that's destined to be the focal point in any room.

The OLÉ circular profile and side openings are visually striking and create a unique balance of design and functionality. OLÉ sled frame is stackable and available in a range of vibrant and contemporary shell colours.

The OLÉ is synonymous with comfort and ideally suited to any office, restaurant, conference, break out or student environment.

- > Polypropylene one piece injection-moulded shell
- > Sled steel rod frame\*
- > Stackable 4-6 high
- > Neutral anti-rotation glides
- > Underseat cover to prevent scratching
- \* Sled frame not as shown