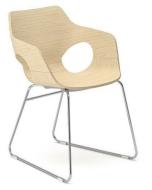

### Features

Polypropylene one piece injection-moulded shell. Optional - Sled - Swivel Pyramid - Task - 4 Leg frames. Stackable 4-6 high (Sled). Neutral anti-rotation glides. Underseat cover to prevent scratching. Timber shell version available.