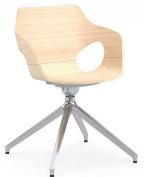

### Features

Polypropylene one piece injection-moulded shell. Optional - Sled - Swivel Pyramid - Task - 4 Leg frames. Stackable 4-6 high (Sled). Neutral anti-rotation glides. Underseat cover to prevent scratching. Timber shell version available.