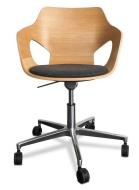

### Features

Polypropylene one piece injection-moulded shell. Optional - Sled - Swivel Pyramid - Task - 4 Leg frames. Stackable 4-6 high (Sled). Neutral anti-rotation glides. Underseat cover to prevent scratching. Timber shell version available.