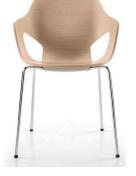

# Ole

Winner of a 'Good Design' award, the OLÉ chair boasts an elegant and sophisticated design with a distinctive silhouette that's destined to be the focal point in any room.

The OLÉ circular profile and side openings are visually striking and create a unique balance of design and functionality.

### Features

Polypropylene one piece injection-moulded shell. Optional - Sled - Swivel Pyramid - Task - 4 Leg frames. Stackable 4-6 high (Sled). Neutral anti-rotation glides. Underseat cover to prevent scratching. Timber shell version available.