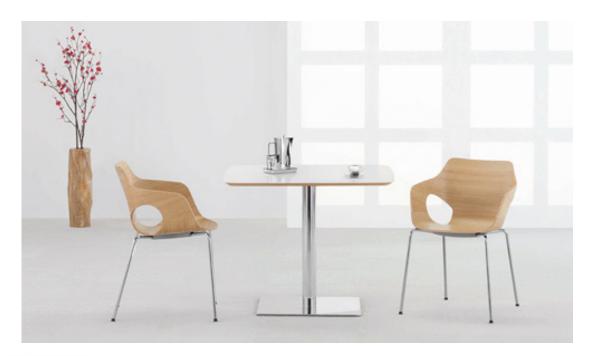

# Ole

Winner of a 'Good Design' award, the OLÉ chair boasts an elegant and sophisticated design with a distinctive silhouette that's destined to be the focal point in any room.

The OLÉ circular profile and side openings are visually striking and create a unique balance of design and functionality.

### Features

Polypropylene one piece injection-moulded shell. Optional - Sled - Swivel Pyramid - Task - 4 Leg frames. Stackable 4-6 high (Sled). Neutral anti-rotation glides. Underseat cover to prevent scratching. Timber shell version available.