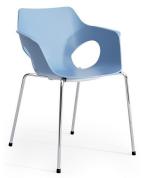

# Ole

Winner of a 'Good Design' award, the OLÉ chair boasts an elegant and sophisticated design with a distinctive silhouette that's destined to be the focal point in any room.

The OLÉ circular profile and side openings are visually striking and create a unique balance of design and functionality.

### Features

Polypropylene one piece injection-moulded shell. Optional - Sled - Swivel Pyramid - Task - 4 Leg frames. Stackable 4-6 high (Sled). Neutral anti-rotation glides. Underseat cover to prevent scratching. Timber shell version available.

## **OLÉ SHELL COLOURS**