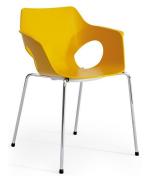

# Ole

Winner of a 'Good Design' award, the OLÉ chair boasts an elegant and sophisticated design with a distinctive silhouette that's destined to be the focal point in any room.

The OLÉ circular profile and side openings are visually striking and create a unique balance of design and functionality.

### Features

Polypropylene one piece injection-moulded shell. Optional - Sled - Swivel Pyramid - Task - 4 Leg frames. Stackable 4-6 high (Sled). Neutral anti-rotation glides. Underseat cover to prevent scratching. Timber shell version available.

## **OLÉ SHELL COLOURS**