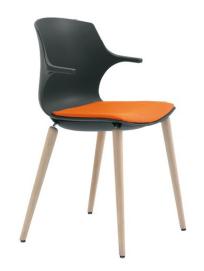

#### **FEATURES**

The FRILL armchair is a small masterpiece of ergonomics. The short armrests are a great comfort for sitting for long periods, or the perfect help for when you need to lean on something when standing up.

FRILL combines an original silhouette with ideal support and comfort for your upper limbs.

FRILL is light, compact and easy to clean, perfect as a visitor or conference chair. FRILL is aimed at satisfying the needs of every office, from the waiting room to meeting rooms to your desk.

- > Plastic shell with optional seat upholstery panel
- > Beech timber legs
- Underseat cover to prevent scratching
- > Choice of shell colours