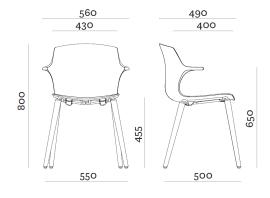

# **Visitor Chair 4 Leg Timber Frame**

Designed by ACT Design. Made in Italy

#### **FEATURES**

The FRILL armchair is a small masterpiece of ergonomics. The short armrests are a great comfort for sitting for long periods, or the perfect help for when you need to lean on something when standing up.

FRILL combines an original silhouette with ideal support and comfort for your upper limbs.

FRILL is light, compact and easy to clean, perfect as a visitor or conference chair. FRILL is aimed at satisfying the needs of every office, from the waiting room to meeting rooms to your desk.

- > Plastic shell with optional seat upholstery panel
- > Beech timber legs
- Underseat cover to prevent scratching
- > Choice of shell colours



#### **DIMENSIONS mm**



#### **FRAME COLOURS**

Beech

### **UNDERSEAT COLOURS**

> Road (stock)

## **SHELL COLOURS**















Snowball (Stock)



Sunsplash