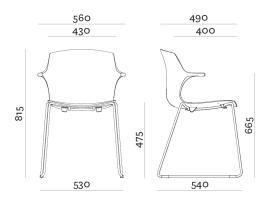

# **Visitor Chair Sled Frame**

Designed by ACT Design. Made in Italy

#### **FEATURES**

The FRILL armchair is a small masterpiece of ergonomics. The short armrests are a great comfort for sitting for long periods, or the perfect help for when you need to lean on something when standing up.

FRILL combines an original silhouette with ideal support and comfort for your upper limbs.

FRILL is light, compact and easy to clean, perfect as a visitor or conference chair. FRILL is aimed at satisfying the needs of every office, from the waiting room to meeting rooms to your desk.

- > Stackable to 6 high
- > Plastic shell with optional seat upholstery panel
- > Underseat cover to prevent scratching
- > Choice of shell colours



### **DIMENSIONS mm**



## **FRAME COLOURS**

- > Chrome (Stock)
- > Road (Custom order)

## **UNDERSEAT COLOURS**

> Road (Stock)

#### **SHELL COLOURS**