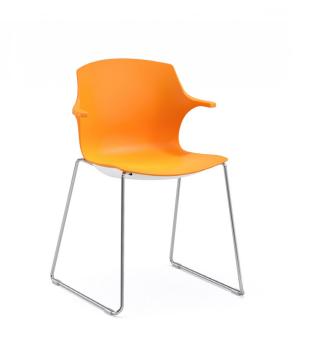

#### **FEATURES**

The FRILL armchair is a small masterpiece of ergonomics. The short armrests are a great comfort for sitting for long periods, or the perfect help for when you need to lean on something when standing up.

FRILL combines an original silhouette with ideal support and comfort for your upper limbs.

FRILL is light, compact and easy to clean, perfect as a visitor or conference chair. FRILL is aimed at satisfying the needs of every office, from the waiting room to meeting rooms to your desk.

- > Stackable to 6 high
- > Plastic shell with optional seat upholstery panel
- > Underseat cover to prevent scratching
- > Choice of shell colours