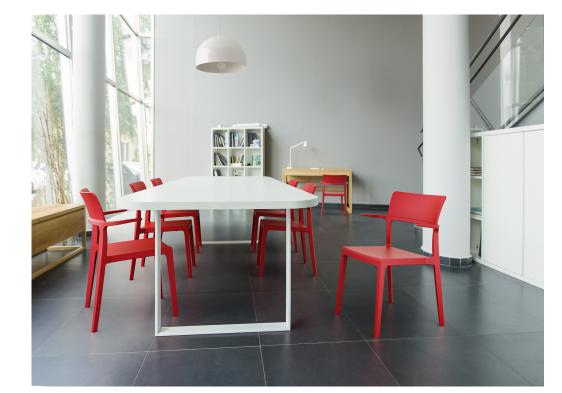

# Plus Outdoor chair

The Plus armchair is produced with a single injection of polypropylene reinforced with glass fiber obtained by means of the latest generation of air moulding technology with neutral tones. For indoor and outdoor use.

#### Features

Available in Black, Red and White. Stackable: 4 to 6 high. Made of UV stabilised polypropylene reinforced with glass fibre. Unit Weight: 4.5kg. SWL: 150Kg. Weather resistant, UV Stabilised, Glass fibre reinforced.