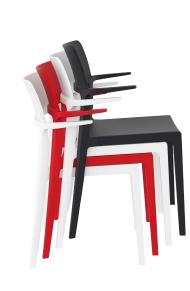

# Plus Outdoor chair

The Plus armchair is produced with a single injection of polypropylene reinforced with glass fiber obtained by means of the latest generation of air moulding technology with neutral tones. For indoor and outdoor use.

#### Features

Available in Black, Red and White. Stackable: 4 to 6 high. Made of UV stabilised polypropylene reinforced with glass fibre. Unit Weight: 4.5kg. SWL: 150Kg. Weather resistant, UV Stabilised, Glass fibre reinforced.