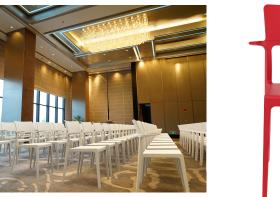

# Plus Outdoor chair

The Plus armchair is produced with a single injection of polypropylene reinforced with glass fiber obtained by means of the latest generation of air moulding technology with neutral tones. For indoor and outdoor use.

#### Features

Available in Black, Red and White. Stackable: 4 to 6 high. Made of UV stabilised polypropylene reinforced with glass fibre. Unit Weight: 4.5kg. SWL: 150Kg. Weather resistant, UV Stabilised, Glass fibre reinforced.