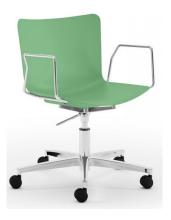

## Poppea

Not a star, but a constellation. POPPEA shines in any setting. A spark that was lit thanks to the collaboration of a world famous designer and the creative technicians at Brado Contract: imagining, discussing, playing, comparing, testing, achieving; art and function in perfect harmony.Poppea plastic chair with 4 legs. 460mm wide seat. Striking, easy to clean, stackable. Perfect contract furniture for commercial use.

## Features

Stackable to 6 high. Plastic shell available in 7 stocked colours. Matching underseat cover to prevent scratching. Optional seat upholstery panel. Choice of 6 base options - Sled - 4 leg -Task - Swivel - Swivel Pyramid - Bar Stool. Italian Designed & manufactured.