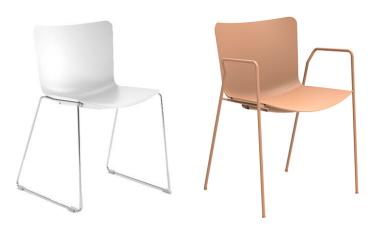

## Features

Stackable to 6 high. Plastic shell available in 7 stocked colours. Matching underseat cover to prevent scratching. Optional seat upholstery panel. Choice of 6 base options - Sled - 4 leg -Task - Swivel - Swivel Pyramid - Bar Stool. Italian Designed & manufactured.