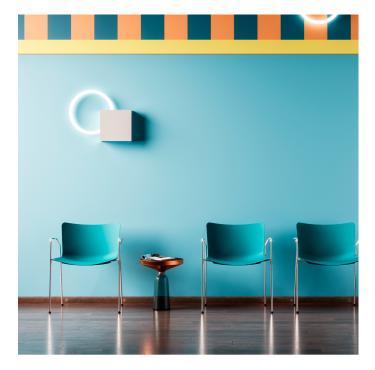

## Poppea

Not a star, but a constellation. POPPEA shines in any setting. A spark that was lit thanks to the collaboration of a world famous designer and the creative technicians at Brado Contract: imagining, discussing, playing, comparing, testing, achieving; art and function in perfect harmony.Poppea plastic chair with 4 legs. 460mm wide seat. Striking, easy to clean, stackable. Perfect contract furniture for commercial use.

## Features

Stackable to 6 high. Plastic shell available in 7 stocked colours. Matching underseat cover to prevent scratching. Optional seat upholstery panel. Choice of 6 base options - Sled - 4 leg -Task - Swivel - Swivel Pyramid - Bar Stool. Italian Designed & manufactured.