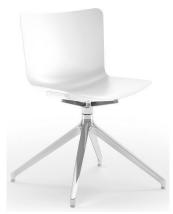

## Features

Stackable to 6 high. Plastic shell available in 7 stocked colours. Matching underseat cover to prevent scratching. Optional seat upholstery panel. Choice of 6 base options - Sled - 4 leg -Task - Swivel - Swivel Pyramid - Bar Stool. Italian Designed & manufactured.