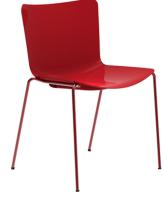

## Poppea

Not a star, but a constellation. POPPEA shines in any setting. A spark that was lit thanks to the collaboration of a world famous designer and the creative technicians at Brado Contract: imagining, discussing, playing, comparing, testing, achieving; art and function in perfect harmony.Poppea plastic chair with 4 legs. 460mm wide seat. Striking, easy to clean, stackable. Perfect contract furniture for commercial use.

## Features

Stackable to 6 high. Plastic shell available in 7 stocked colours. Matching underseat cover to prevent scratching. Optional seat upholstery panel. Choice of 6 base options - Sled - 4 leg -Task - Swivel - Swivel Pyramid - Bar Stool. Italian Designed & manufactured.