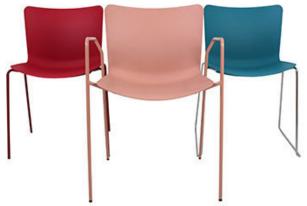

## Features

Stackable to 6 high. Plastic shell available in 7 stocked colours. Matching underseat cover to prevent scratching. Optional seat upholstery panel. Choice of 6 base options - Sled - 4 leg -Task - Swivel - Swivel Pyramid - Bar Stool. Italian Designed & manufactured.