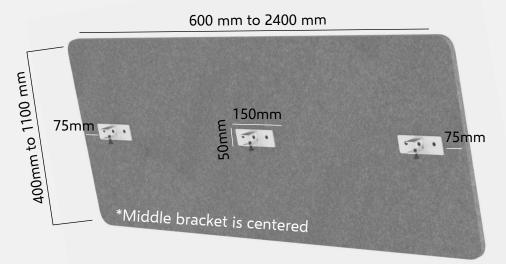

Privi is custom formed for every order from Hush 18mm acoustic panels. Its four flowing radial corners and clean lines form a distinctive physical barrier. With its unique proprietary integrated bracketing, Privi is in a league of its own by not having any visible brackets on the exterior side of the panel.

Privi is the perfect partner for height adjustable desks. Strong, rigid and sturdy yet lightweight thereby reducing the weight load on the motors.

Designed to suit 25mm worktops, Privi is discreetly mounted to the side of desk, hanging above and below. Privi provides multiple benefits such as creating a personal workspace combined with below desk modesty, acoustic noise reduction and a modern clean designer look. Privi is available in nine colours, with the solid colour throughout, flame retardant and contains a minimum of 60% post-consumer recycled material (PET).