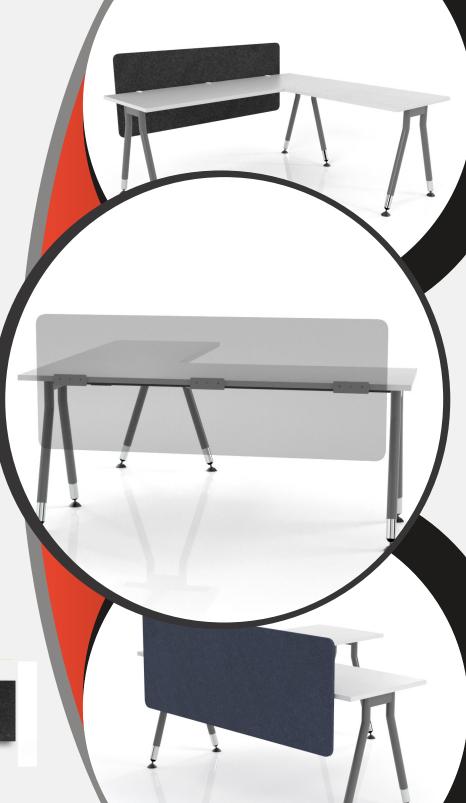

Privi is custom formed for every order from Hush 18mm acoustic panels. Its four flowing radial corners and clean lines form a distinctive physical barrier. With its unique proprietary integrated bracketing, Privi is in a league of its own by not having any visible brackets on the exterior side of the panel.

Privi is the perfect partner for height adjustable desks. Strong, rigid and sturdy yet lightweight thereby reducing the weight load on the motors.

Designed to suit 25mm worktops, Privi is discreetly mounted to the side of desk, hanging above and below. Privi provides multiple benefits such as creating a personal workspace combined with below desk modesty, acoustic noise reduction and a modern clean designer look. Privi is available in nine colours, with the solid colour throughout, flame retardant and contains a minimum of 60% post-consumer recycled material (PET).