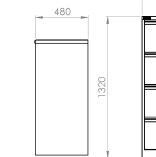

## **Features**

2, 3 & 4 drawer sizes are available Heavy duty telescopic ball bearing runner system allow drawers to fully extend outside the cabinet body, providing easy access to files at the back. Smooth and positive locking system Secure locking system provides peace-of-mind that items stored will be kept safe. Full height box draws provide utmost protection and maximise the space available for file storage. Safe anti -tilt locking mechanism ensures that only one drawer is accessible at any one time Durable oven powder-coat finish with corrosion resistant metal treatment Uniformly distributed load capacity of 60Kg per drawer.