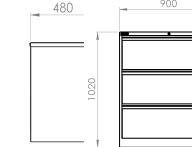

## **Features**

2, 3 & 4 drawer sizes are available Heavy duty telescopic ball bearing runner system allow drawers to fully extend outside the cabinet body, providing easy access to files at the back. Smooth and positive locking system Secure locking system provides peace-of-mind that items stored will be kept safe. Full height box draws provide utmost protection and maximise the space available for file storage. Safe anti -tilt locking mechanism ensures that only one drawer is accessible at any one time Durable oven powder-coat finish with corrosion resistant metal treatment Uniformly distributed load capacity of 60Kg per drawer.