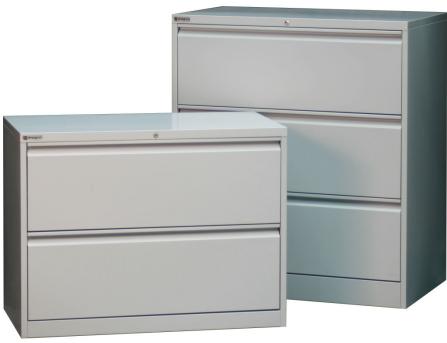

## SH Lateral Filing Cabinet

When storing high volumes of suspension filing, you need cabinets that are built tough - but are also designed to reduce workplace risk. SH Lateral Filing Cabinets are fitted with ATSS - our special Anti-Tilt Safety System, so you know your staff are safe.

## **Features**

2, 3 & 4 drawer sizes are available Heavy duty telescopic ball bearing runner system allow drawers to fully extend outside the cabinet body, providing easy access to files at the back. Smooth and positive locking system Secure locking system provides peace-of-mind that items stored will be kept safe. Full height box draws provide utmost protection and maximise the space available for file storage. Safe anti -tilt locking mechanism ensures that only one drawer is accessible at any one time Durable oven powder-coat finish with corrosion resistant metal treatment Uniformly distributed load capacity of 60Kg per drawer.