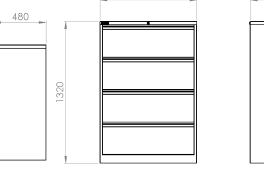

## **Features**

2, 3 & 4 drawer sizes are available Heavy duty telescopic ball bearing runner system allow drawers to fully extend outside the cabinet body, providing easy access to files at the back. Smooth and positive locking system Secure locking system provides peace-of-mind that items stored will be kept safe. Full height box draws provide utmost protection and maximise the space available for file storage. Safe anti -tilt locking mechanism ensures that only one drawer is accessible at any one time Durable oven powder-coat finish with corrosion resistant metal treatment Uniformly distributed load capacity of 60Kg per drawer.

## Warranty

5 Years.

Lead Time 2 Weeks.

900

480

900

900

690