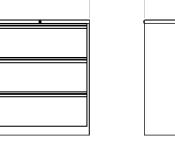

## **Features**

2, 3 & 4 drawer sizes are available Heavy duty telescopic ball bearing runner system allow drawers to fully extend outside the cabinet body, providing easy access to files at the back. Smooth and positive locking system Secure locking system provides peace-of-mind that items stored will be kept safe. Full height box draws provide utmost protection and maximise the space available for file storage. Safe anti -tilt locking mechanism ensures that only one drawer is accessible at any one time Durable oven powder-coat finish with corrosion resistant metal treatment Uniformly distributed load capacity of 60Kg per drawer.