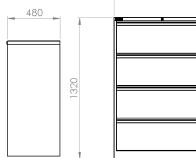

## **Features**

2, 3 & 4 drawer sizes are available Heavy duty telescopic ball bearing runner system allow drawers to fully extend outside the cabinet body, providing easy access to files at the back. Smooth and positive locking system Secure locking system provides peace-of-mind that items stored will be kept safe. Full height box draws provide utmost protection and maximise the space available for file storage. Safe anti -tilt locking mechanism ensures that only one drawer is accessible at any one time Durable oven powder-coat finish with corrosion resistant metal treatment Uniformly distributed load capacity of 60Kg per drawer.

## Warranty

5 Years.

Lead Time 2 Weeks.

900

480

900

900

690