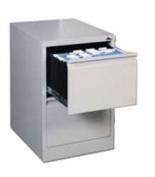

## Features

Heavy duty bearing runner system Anti-tilt safety system (ATSS

Nylon drawer buffers eliminates catch points
Full box drawers are mounted on premium
quality heavy duty telescopic runner arms
which allow the drawer to full extend outside
the cabinet body, providing easy access to all
files and maximising the space available for file
storage

Recessed drawer front with top mounted metal handle and indexing channel

\* Positive locking system

Series 2000 locking mechanism provides peace-of-mind that items stored will be kept safe

Anti-tilt locking mechanism improves workplace safety by ensuring that only one drawer is accessible at any one time