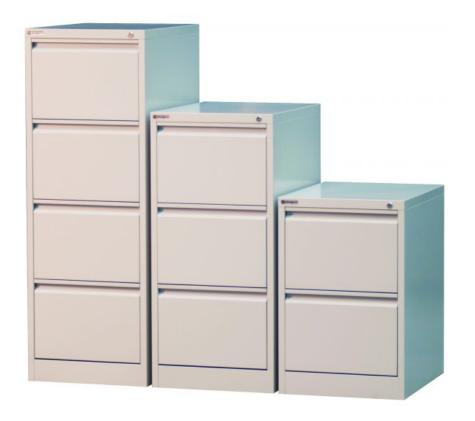

## SH Vertical Filing Cabinet

Our **Vertical Filing Cabinet** is made from heavy gauge material featuring cleaner folds and smooth slides.

## Options

2, 3 & 4 draw sizes are available Extended colour collection is available for this product although may increase lead

> Brand Stronghold

Warranty 10 Yearsž

Lead Time

#Ž\$IWW]jež