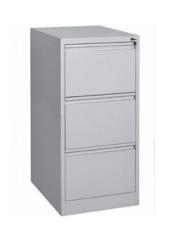

## SH Vertical Filing Cabinet

Our **Vertical Filing Cabinet** is made from heavy gauge material featuring cleaner folds and smooth slides.

## Options

2, 3 & 4 draw sizes are available Extended colour collection is available for this product although may increase lead

> Brand Stronghold

Warranty 10 Yearsž

Lead Time

#Ž\$IWW]jež