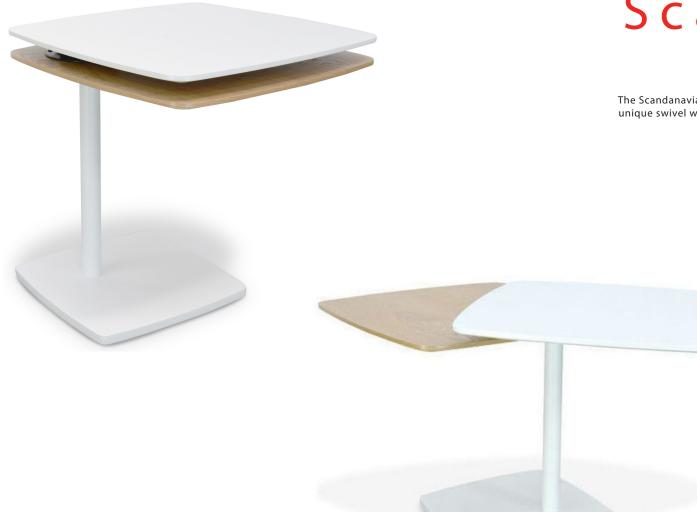

## Coffee Table

The Scandanavian table is a fun & Damp; quirky addition to any office or reception area, unique swivel white top over a light Walnut base.

#### Features

Intriguingly proportioned, contemporary design.
Two-tone piece adds to the abstract quirkiness of this table.
Resilient panel construction featuring two tops crafted from MDF with matt.

White paint and MDF with walnut veneer.

Design incorporates a strong steel pillar and base painted matt white.