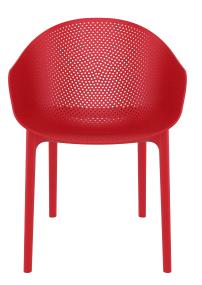

# Sky

Two-piece injection moulded polypropylene, the legs reinforced with glass fibre for increased strength & Distriction with glass fibre for increased strength & Distriction will not fade or go brittle even in Australia's sunniest weather conditions. Siesta's Sky range is built to last in busy commercial or private venues, indoor or outdoor.

### Features

Weather resistant, UV Stabilised – Will not fade under direct sunlight. Made in Europe. Suitable for indoor and outdoor use. Stocked in: Black, Anthracite, Red, White, Mango & Taupe.

### Dimensions

540W x 600D x 810H x 450 Seat Height.