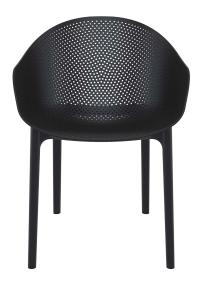

# Sky

Two-piece injection moulded polypropylene, the legs reinforced with glass fibre for increased strength & Distriction with glass fibre for increased strength & Distriction will not fade or go brittle even in Australia's sunniest weather conditions. Siesta's Sky range is built to last in busy commercial or private venues, indoor or outdoor.

### Features

Weather resistant, UV Stabilised – Will not fade under direct sunlight. Made in Europe. Suitable for indoor and outdoor use. Stocked in: Black, Anthracite, Red, White, Mango & Taupe.