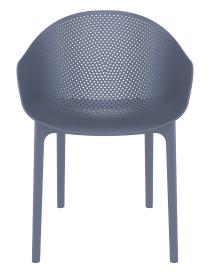

# Sky

Two-piece injection moulded polypropylene, the legs reinforced with glass fibre for increased strength & Distriction with glass fibre for increased strength & Distriction will not fade or go brittle even in Australia's sunniest weather conditions. Siesta's Sky range is built to last in busy commercial or private venues, indoor or outdoor.

### Features

Weather resistant, UV Stabilised – Will not fade under direct sunlight. Made in Europe. Suitable for indoor and outdoor use. Stocked in: Black, Anthracite, Red, White, Mango & Taupe.