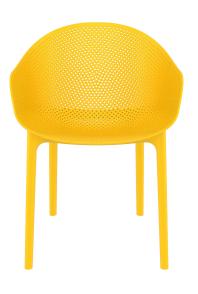

# Sky

Two-piece injection moulded polypropylene, the legs reinforced with glass fibre for increased strength & Distriction with glass fibre for increased strength & Distriction will not fade or go brittle even in Australia's sunniest weather conditions. Siesta's Sky range is built to last in busy commercial or private venues, indoor or outdoor.

### Features

Weather resistant, UV Stabilised – Will not fade under direct sunlight. Made in Europe. Suitable for indoor and outdoor use. Stocked in: Black, Anthracite, Red, White, Mango & Taupe.