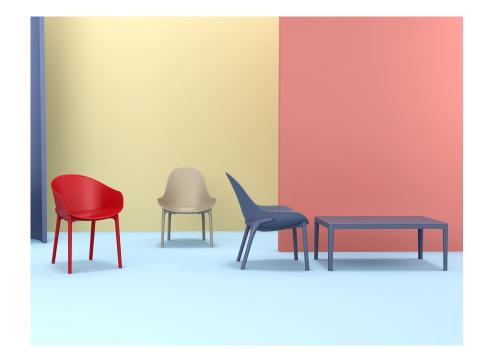

# Sky

Two-piece injection moulded polypropylene, the legs reinforced with glass fibre for increased strength & Distriction with glass fibre for increased strength & Distriction will not fade or go brittle even in Australia's sunniest weather conditions. Siesta's Sky range is built to last in busy commercial or private venues, indoor or outdoor.

### Features

Weather resistant, UV Stabilised – Will not fade under direct sunlight. Made in Europe. Suitable for indoor and outdoor use. Stocked in: Black, Anthracite, Red, White, Mango & Taupe.

### Dimensions

540W x 600D x 810H x 450 Seat Height.