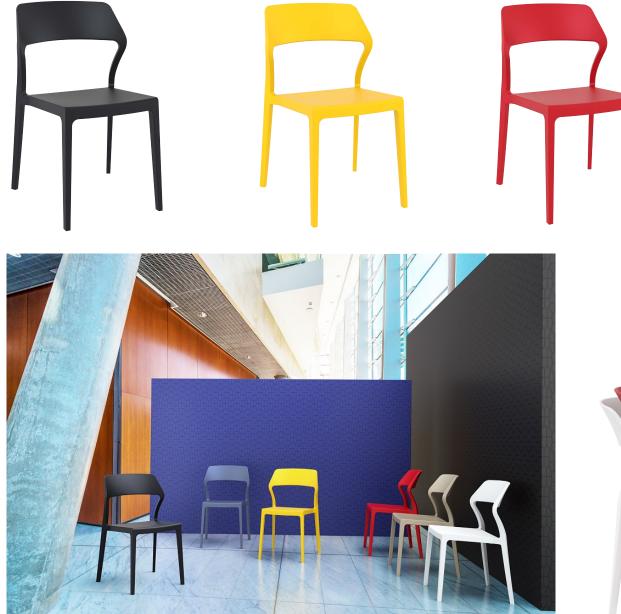

Snow chair is produced with a single injection of polypropylene reinforced with glass fiber obtained by means of the latest generation of air moulding technology with neutral tones.

## Features

Stackable: 4 to 6 high. Suitable for indoor or outdoor use. Made of UV stabilised polypropylene reinforced with glass fibre. Unit Weight: 4.4kg. SWL: 150Kg. Supplied assembled. Weather resistant, UV Stabilised, Glass fibre reinforced. Heavy Duty AFRDI Approved – Black. Stocked in: Black, Red, Anthracite, Taupe, White.