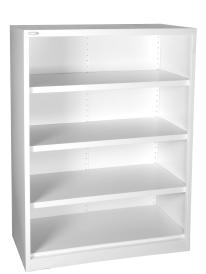

## Bookcase Steel

This versatile Steel Bookcase can be adjusted to suit any storage requirements. The unit features adjustable shelves and the option to purchase additional shelves to increase the storage capacity of the unit.

## Features

Shelves are easily adjustable to meet changing storage needs. 40kg shelf capacity (uniform distributed load). Additional shelves are available to be purchased. Flush side panels for a cleaner finish. Quality powder coated finish. Available in White - Silver Grey - Graphite Ripple.

## Dimensions

1200mmH x 900mmW x 400mmD - 3 shelves. 1320mmH x 900mmW x 400mmD - 3 shelves. 2000mmH x 900mmW x 400mmD - 4 shelves.

Warranty

5 Years

Lead Time

2-3 Weeks.