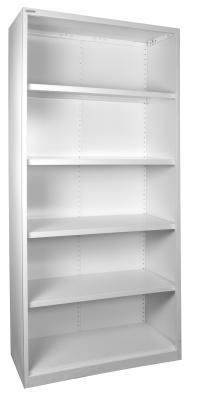

## Bookcase Steel

This versatile Steel Bookcase can be adjusted to suit any storage requirements. The unit features adjustable shelves and the option to purchase additional shelves to increase the storage capacity of the unit.

## Features

Shelves are easily adjustable to meet changing storage needs. 40kg shelf capacity (uniform distributed load). Additional shelves are available to be purchased. Flush side panels for a cleaner finish. Quality powder coated finish. Available in White - Silver Grey - Graphite Ripple.

## Dimensions

1200mmH x 900mmW x 400mmD - 3 shelves. 1320mmH x 900mmW x 400mmD - 3 shelves. 2000mmH x 900mmW x 400mmD - 4 shelves.

Warranty

5 Years

Lead Time

2-3 Weeks.