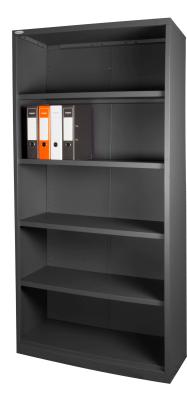

## Bookcase Steel

This versatile Steel Bookcase can be adjusted to suit any storage requirements. The unit features adjustable shelves and the option to purchase additional shelves to increase the storage capacity of the unit.

## Features

Shelves are easily adjustable to meet changing storage needs. 40kg shelf capacity (uniform distributed load). Additional shelves are available to be purchased. Flush side panels for a cleaner finish. Quality powder coated finish. Available in White - Silver Grey - Graphite Ripple.

## Dimensions

1200mmH x 900mmW x 400mmD - 3 shelves. 1320mmH x 900mmW x 400mmD - 3 shelves. 2000mmH x 900mmW x 400mmD - 4 shelves.

Warranty

5 Years

Lead Time

2-3 Weeks.