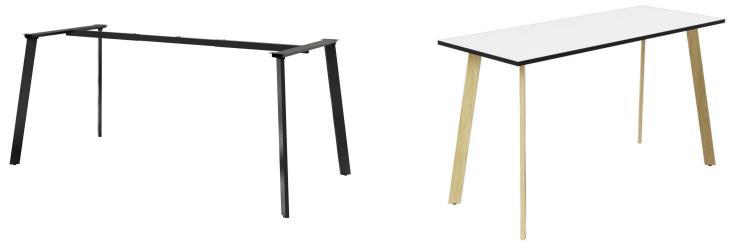

# Bar Table

Timeless design meets peak performance! Office tables have taken a stride forward, combining striking designs with incredible durability. Made from super-strong aluminium, a wide range of finish options sets the tone; from minimalist black and White to a Natural timebr look.

### Features

Sleek angled leg design.
High quality finish, fully welded components.
Telescopic frame. Available in White
or Mannex Black leg frames.
Integrated cable management solution now available.
Australian Made.

# Dimensions

Top Lengths: 750-2400mm. Top depths: 750-900mm.