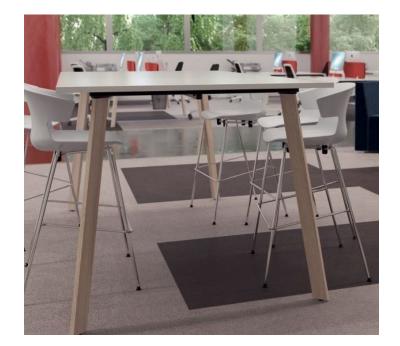

# Bar Table

Timeless design meets peak performance! Office tables have taken a stride forward, combining striking designs with incredible durability. Made from super-strong aluminium, a wide range of finish options sets the tone; from minimalist black and White to a Natural timebr look.

### Features

Sleek angled leg design.
High quality finish, fully welded components.
Telescopic frame. Available in White
or Mannex Black leg frames.
Integrated cable management solution now available.
Australian Made.