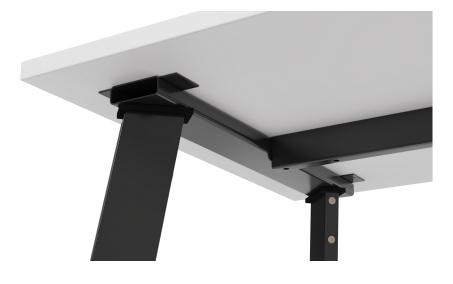

### Features

Sleek angled leg design.
High quality finish, fully welded components.
Telescopic frame. Available in White
or Mannex Black leg frames.
Integrated cable management solution now available.
Australian Made.