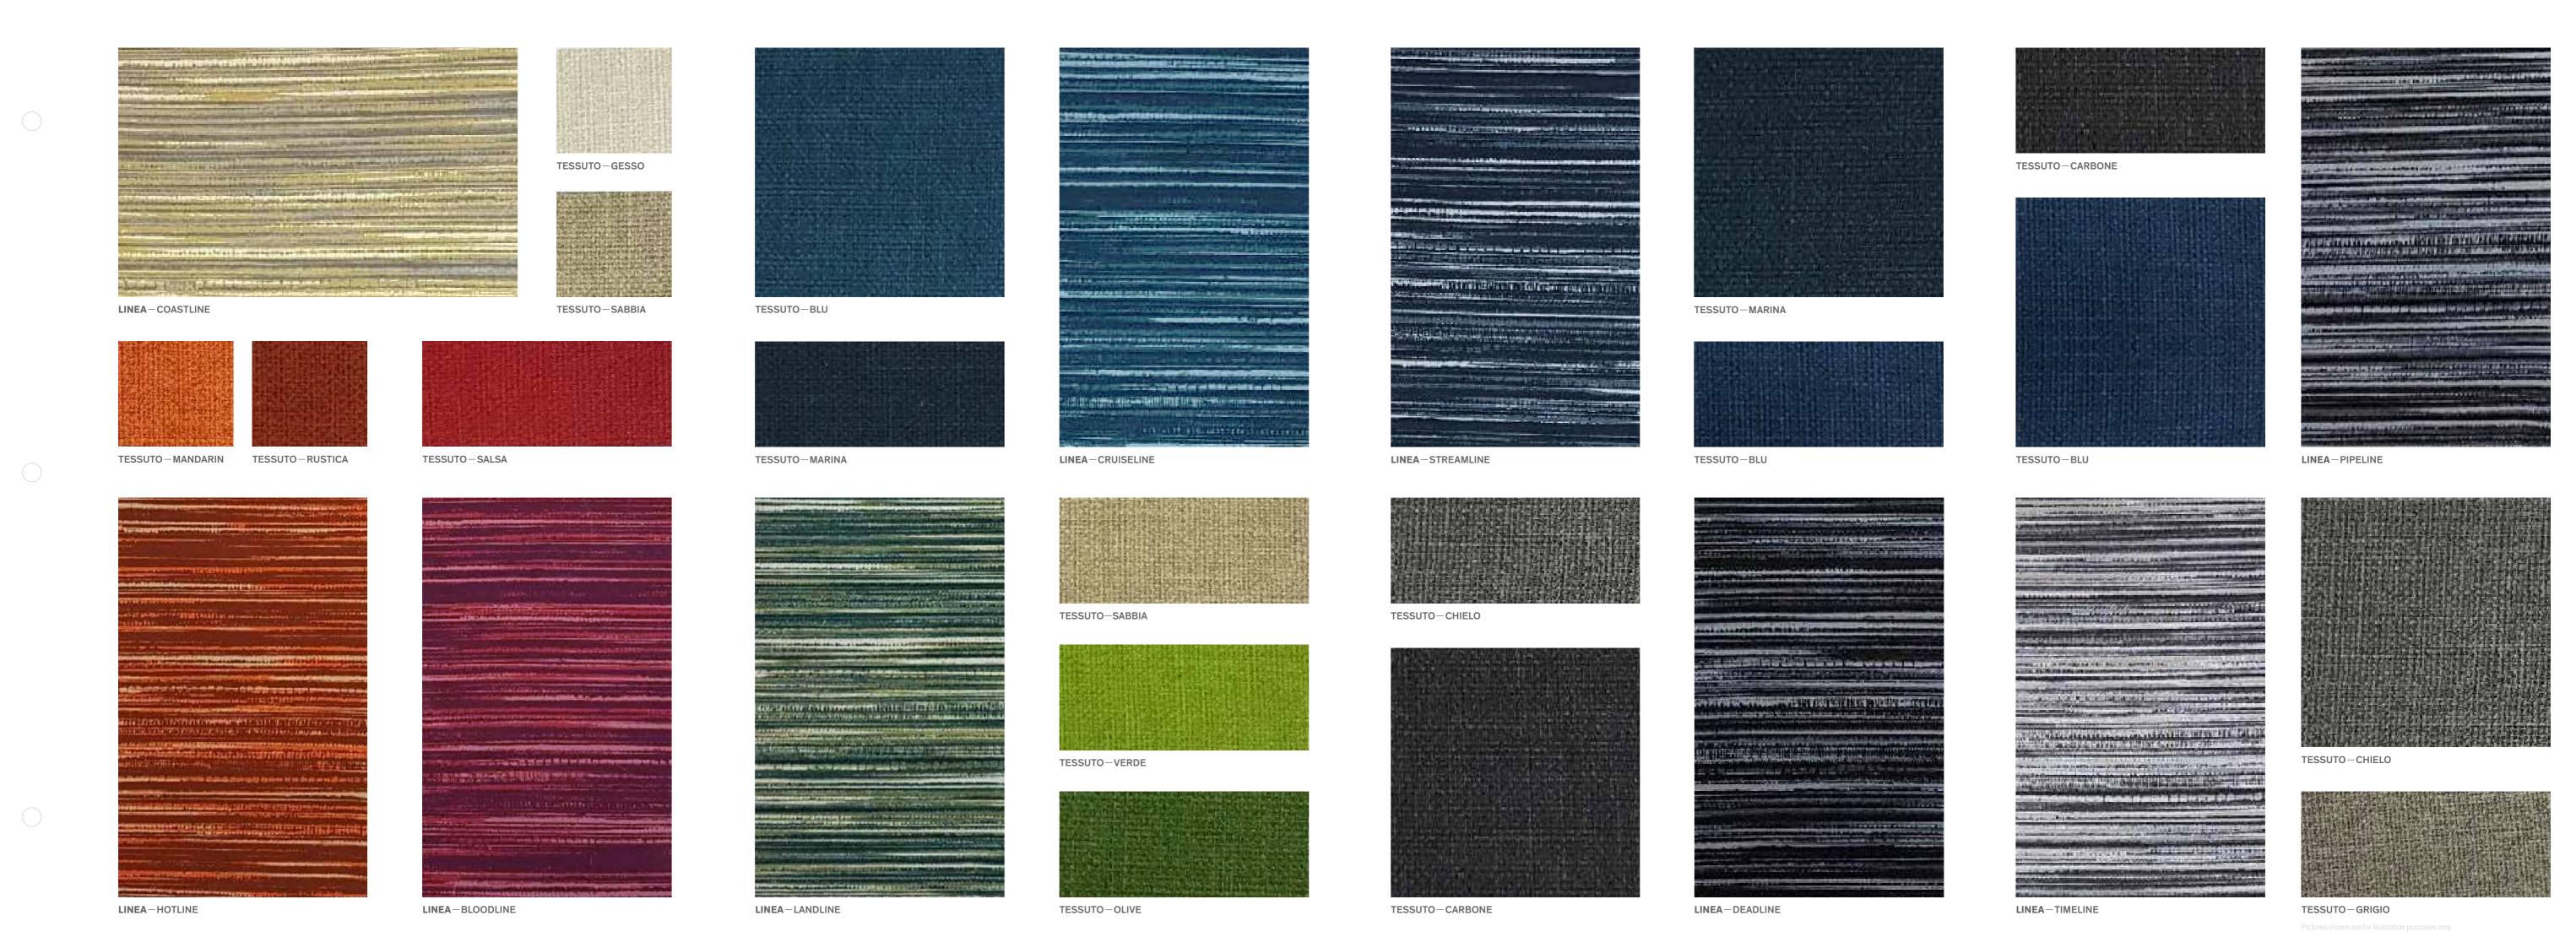

tective top surface allowing easy removal of difficult Protech

stains and dirt.

Suitable for heavy commercial upholstery, marine, Usage

healthcare & screens.

## **CARE & CLEANING**

Most stains can be cleaned using warm soapy water, followed by clean water rinsing. Moderate scrubbing with a medium bristle brush will help loosen soiling from the embossed surface. Failure to follow cleaning instructions may permanently stain and reduce the life of the vinyl. For further cleaning information, please contact Austex Fabrics for a product cleaning guide.



All Austex products are designed and manufactured in accordance with the quality assurance system ISO 9001.



FIRE RETARDANT



MOULD & MILDEW RESISTANT



UV STABILISED





STAIN RESISTANT



ENVIRONMENTALLY FRIENDLY





OUTDOOR