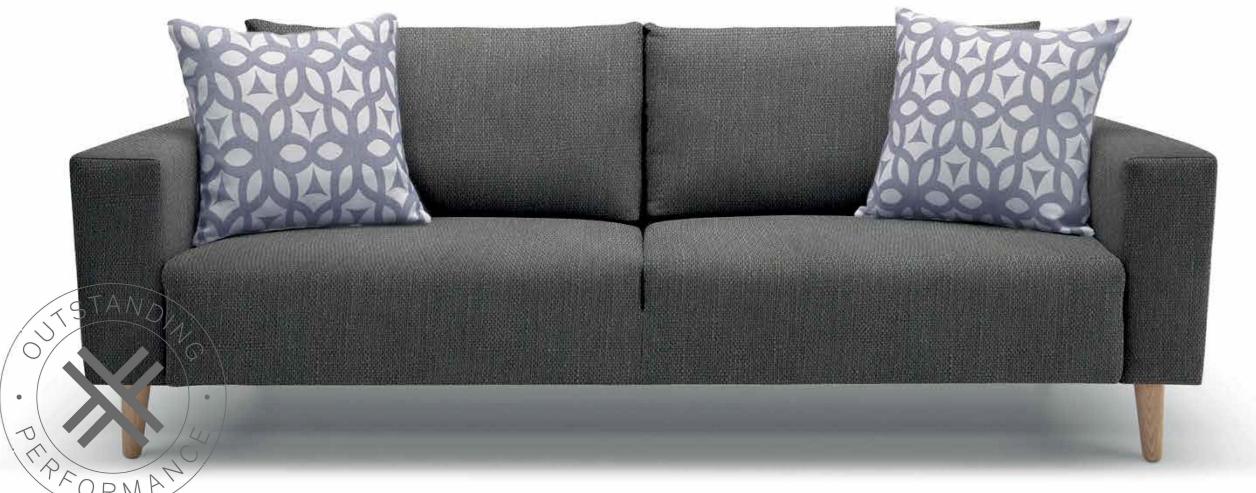

# TESSUTO classic

Commercial Upholstery Fabric

TESSUTO classic captures the look and feel of woven fabric whilst providing the durability and care of a vinyl.

The outstanding performance of TESSUTO classic makes it a good choice for use in high traffic areas, especially in hotels, restaurants, hospitals and educational facilities.

TESSUTO classic is U.V. resistant which enables the vinyl to withstand extreme outdoor conditions. The vinyl fabric is also treated with Protech coating, a formulation which helps guard against stains and inhibits the growth of bacteria in healthcare environments.