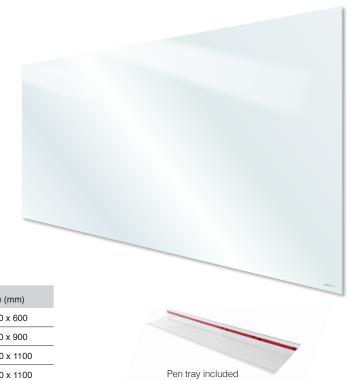

## **CLARION**

Standard White Glass with polished edges

4.5mm toughened glass - 8 times stronger than standard glass

15 Year Warranty

Can be invisibly mounted portrait or landscape

Clear acrylic pentray included 200 x 55mm

2 strong glassboard magnets

Wall fittings included

| Code     | Description               | Size (mm)   |
|----------|---------------------------|-------------|
| VGC-9060 | Glassboard Standard White | 900 x 600   |
| VGC-1290 | Glassboard Standard White | 1200 x 900  |
| VGC-1510 | Glassboard Standard White | 1500 x 1100 |
| VGC-1810 | Glassboard Standard White | 1800 x 1100 |