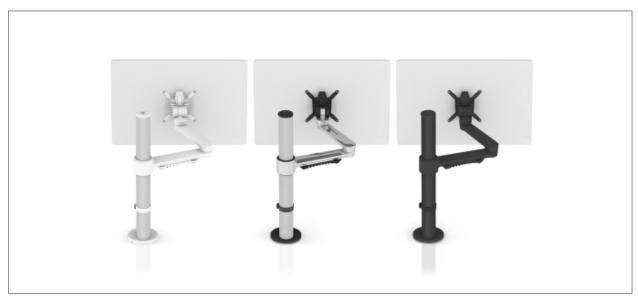

# x3 Colour Combinations:

- White: Gloss white arms, silver post & white detailing
- Polished: Polished arms, silver post & black detailing
- Black: Matt black, black post & black detailing