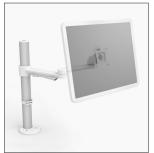

# Monitor Arm

The **C.ME™ Monitor Arm** is made to the highest quality standards and combines a range of innovative features.