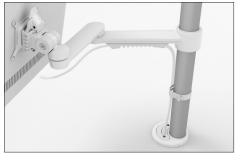

#### Features

- \* Easy and safe push-button mechanism allows the monitor to be adjusted from a seated position
- \* Quick release with 90-degree portrait to landscape screen rotation and secure fastening option
- \* Discreet, effective cable management
- \* Bolt through or desk clamp mounting included as standard
- \* Elegant, simple design appeal with 3 colour options to suit your work environment